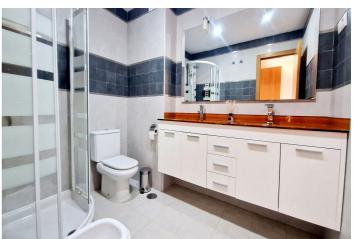

## Costa del Sol, Carvajal

Fantastic large apartment with nice sea views in the well known urbanisation of Don Juan, walking distance to the train. This property is ample and bright with south facing orientation, offers 2 bedrooms, and 2 shower rooms, both renovated and the en suite includes double sinks. The lounge is a fantastic size and there is access to the sunny terrace from both the lounge and the master bedroom. The property stays as seen, it also has a parking space and storage included in the price. We have keys for viewings, you will love it!

Climate Control: Air Conditioning.

Views: Sea.

Features: Lift, Fitted Wardrobes, Near Transport, Private Terrace, WiFi, Storage Room, Ensuite Bathroom, Access for

people with reduced mobility, Marble Flooring, Double Glazing.