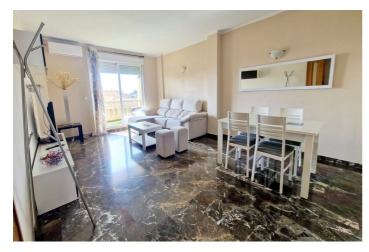

## Costa del Sol, Carvajal

Fantastic large apartment with nice sea views in the well known urbanisation of Don Juan, walking distance to the train. This property is ample and bright with south facing orientation, offers 2 bedrooms, and 2 shower rooms, both renovated and the en suite includes double sinks. The lounge is a fantastic size and there is access to the sunny terrace from both the lounge and the master bedroom. The property stays as seen, it also has a parking space and storage included in the price. We have keys for viewings, you will love it!

Furniture : Part Furnished. Kitchen : Fully Fitted. Garden : Communal. Security : Entry Phone.

Parking: Underground, Private.

Utilities: Electricity.

Category: Holiday Homes, Resale.