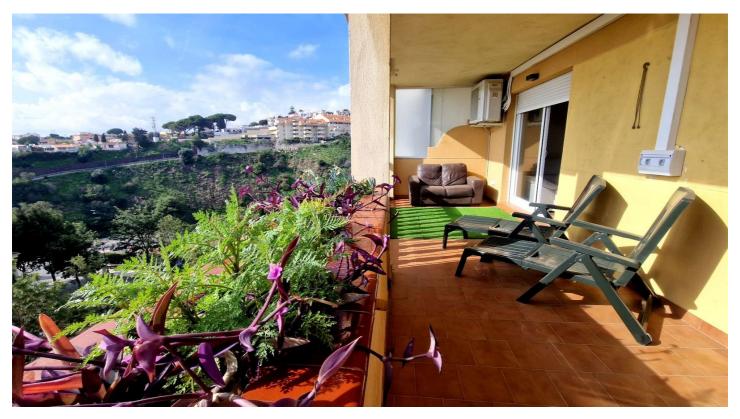

## Costa del Sol, Carvajal

Fantastic large apartment with nice sea views in the well known urbanisation of Don Juan, walking distance to the train. This property is ample and bright with south facing orientation, offers 2 bedrooms, and 2 shower rooms, both renovated and the en suite includes double sinks. The lounge is a fantastic size and there is access to the sunny terrace from both the lounge and the master bedroom. The property stays as seen, it also has a parking space and storage included in the price. We have keys for viewings, you will love it!

Middle Floor Apartment, Carvajal, Costa del Sol. 2 Bedrooms, 2 Bathrooms, Built 80 m², Terrace 14 m².

Setting: Suburban, Close To Sea, Close To Town, Urbanisation.

Orientation : South. Condition : Good. Pool : Communal.

Climate Control: Air Conditioning.

Views: Sea.

Features: Lift, Fitted Wardrobes, Near Transport, Private Terrace, WiFi, Storage Room, Ensuite Bathroom, Access for

people with reduced mobility, Marble Flooring, Double Glazing.