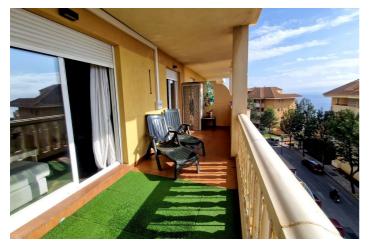

## Costa del Sol, Carvajal

Fantastic large apartment with nice sea views in the well known urbanisation of Don Juan, walking distance to the train. This property is ample and bright with south facing orientation, offers 2 bedrooms, and 2 shower rooms, both renovated and the en suite includes double sinks. The lounge is a fantastic size and there is access to the sunny terrace from both the lounge and the master bedroom. The property stays as seen, it also has a parking space and storage included in the price. We have keys for viewings, you will love it!

Climate Control: Air Conditioning.

Views: Sea.

Features: Lift, Fitted Wardrobes, Near Transport, Private Terrace, WiFi, Storage Room, Ensuite Bathroom, Access for

people with reduced mobility, Marble Flooring, Double Glazing.