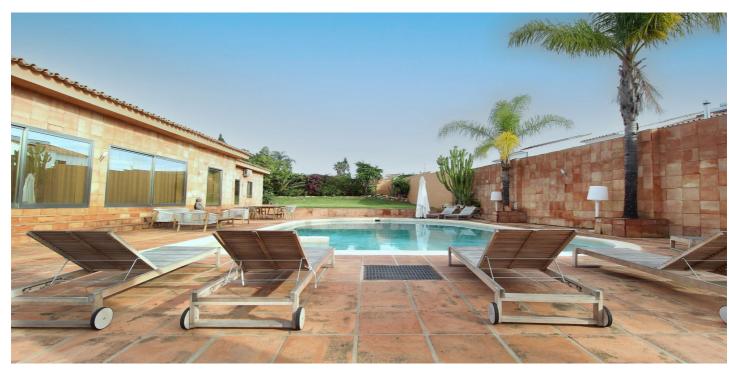

## Costa del Sol, Atalaya

Situated in the highly desirable area of Atalaya, just a short distance from San Pedro, Estepona, and Benahavis, this spacious, fully refurbished villa offers a blend of style and comfort, with most of the living space conveniently laid out on one level. Built on a large, private plot, the villa's thoughtful design creates an airy and spacious ambiance throughout. As you enter the welcoming hallway, you are immediately struck by the sense of openness, with the living area unfolding before you. To your left, the beautifully designed open kitchen exudes a natural Ibizan charm, a theme echoed throughout the villa. The living area is thoughtfully arranged in an "L" shape, featuring large patio doors that lead to the garden and pool, allowing abundant natural light to flood the living and dining spaces. The villa boasts three generously sized bedroom suites on the main level, including a grand principal suite. On the lower level, you'll find a fourth bedroom with its own private access, offering enough space to be converted into a self-contained apartment if desired. The outdoor area is equally impressive, with a fully equipped kitchen and BBQ space adjacent to the pool, making it ideal for entertaining. Ample parking is available for several vehicles. Additionally, the property allows for expansion, with the potential to build an extra 250m<sup>2</sup> or add an upper level if needed.

## Features:

Features Near Transport

**Views** Garden Pool

Pool Private Parking Covered More Than One Orientation South South East Setting Urbanisation Close To Schools

Kitchen Fully Fitted Category Luxury Resale **Climate Control** Fireplace