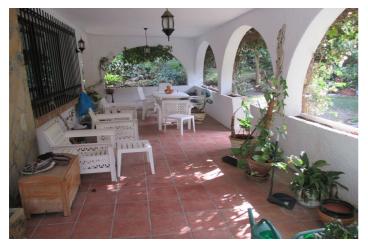

## Costa del Sol, Torremuelle

A lovely Andalusian style Villa Comprising:

- \* Private and secluded Grounds of more than 900 m2
- \* Large Covered Terrace with views over the Garden
- \* Several other Terraces with varying aspects
- \* Prepared area for over ground pool
- \* Private Garage with additional Parking Space
- \* Entrance Hall
- \* Fully fitted Kitchen with food preparation area
- \* Breakfast dining area
- \* Spacious L shaped Lounge/Diner with doors leading to the Garden/Terraces.
- \* 3 Double Bedrooms, one of which has an ensuite shower room.
- \* 1 Guest Toilet
- \*! Family size Shower Room