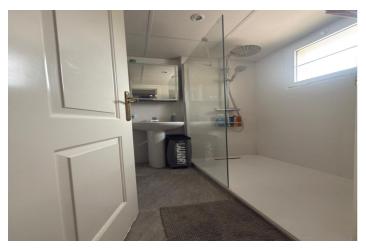

#### Ground Floor:

- The entrance hall leads to a modern bathroom equipped with a shower and washer/dryer.
- A versatile third bedroom, currently used as a home office, is conveniently located to the left.
- The open-plan living and dining area is bathed in natural light, with sliding doors leading to a covered terrace featuring a Jacuzzi.
- The meticulously maintained, private L-shaped garden offers serene outdoor space, complete with a separate dog kennel.