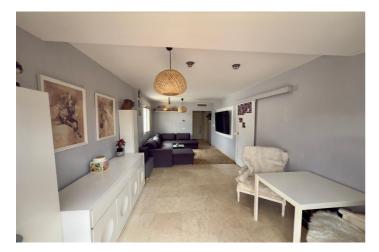

#### Ground Floor:

- The entrance hall leads to a modern bathroom equipped with a shower and washer/dryer.
- A versatile third bedroom, currently used as a home office, is conveniently located to the left.
- The open-plan living and dining area is bathed in natural light, with sliding doors leading to a covered terrace featuring a Jacuzzi.
- The meticulously maintained, private L-shaped garden offers serene outdoor space, complete with a separate dog kennel.