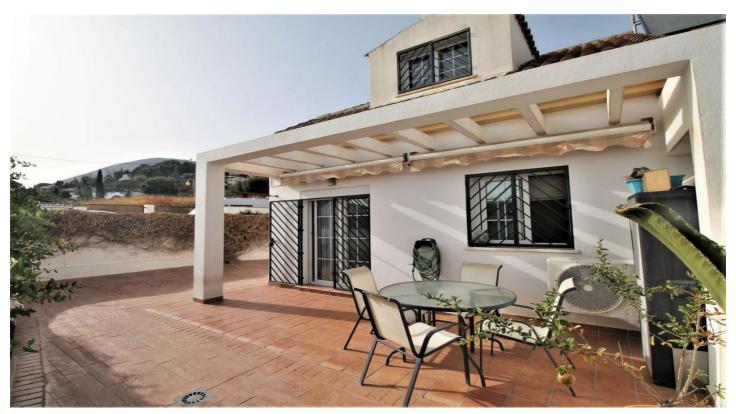

Located in an exclusive community of just seven homes, this property boasts a spacious private front garden filled with vibrant flowers and breathtaking mountain views.

#### Ground Floor:

- The entrance hall leads to a modern bathroom equipped with a shower and washer/dryer.
- A versatile third bedroom, currently used as a home office, is conveniently located to the left.
- The open-plan living and dining area is bathed in natural light, with sliding doors leading to a covered terrace featuring a Jacuzzi.
- The meticulously maintained, private L-shaped garden offers serene outdoor space, complete with a separate dog kennel.

### **Features:**

FeaturesOrientationClimate ControlCovered TerraceNorthAir ConditioningNear TransportEastPre Installed A/C

Private Terrace South Hot A/C

Storage Room West

Double Glazing
Fitted Wardrobes

ViewsSettingConditionSeaClose To GolfExcellent