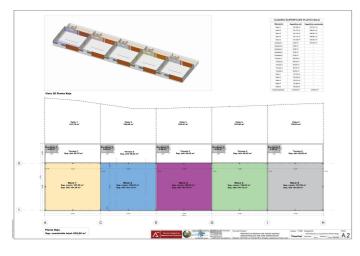

## Valle del Guadalhorce, Coín

Unique opportunity in La Trocha Industrial Estate, Coín!

New construction industrial warehouse for sale with 400 m<sup>2</sup> built.

The warehouse has two spacious and functional rooms, a first floor with 167m and a basement of 233m, ideal for various industrial or logistical activities.