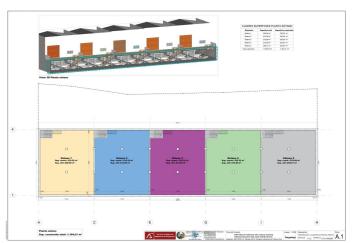

## Valle del Guadalhorce, Coín

Unique opportunity in La Trocha Industrial Estate, Coín!

New construction industrial warehouse for sale with 400 m<sup>2</sup> built.

The warehouse has two spacious and functional rooms, a first floor with 167m and a basement of 233m, ideal for various industrial or logistical activities.