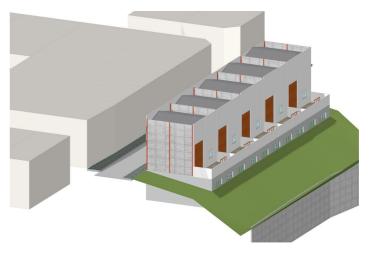

## Valle del Guadalhorce, Coín

Unique opportunity in La Trocha Industrial Estate, Coín!

New construction industrial warehouse for sale with 400 m<sup>2</sup> built.

The warehouse has two spacious and functional rooms, a first floor with 167m and a basement of 233m, ideal for various industrial or logistical activities.

Its strategic location at street level in one of the most sought-after industrial estates in the area. Ensures excellent visibility and accessibility.

Don't miss this opportunity and contact us for more information!