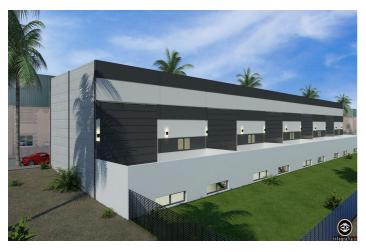

## Valle del Guadalhorce, Coín

Unique opportunity in La Trocha Industrial Estate, Coín!

New construction industrial warehouse for sale with 400 m<sup>2</sup> built.

The warehouse has two spacious and functional rooms, a first floor with 167m and a basement of 233m, ideal for various industrial or logistical activities.

Its strategic location at street level in one of the most sought-after industrial estates in the area. Ensures excellent visibility and accessibility.

Don't miss this opportunity and contact us for more information!