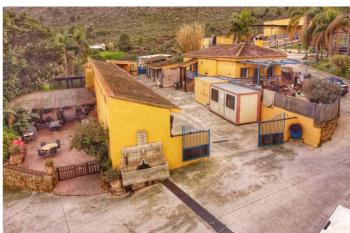

## Costa del Sol, Entrerrios

Finca in the country side of Entrerrios, Mijas. Encompassing a substantial expanse of nearly 100,000 square meters, this estate boasts an intricate network of three water reservoirs, assuring a perpetual supply of hydration for the equine occupants. Notably, one of these reservoirs is graced by the gift of natural mountain spring water, a testament to the property's harmonious integration with its pristine surroundings. The forthcoming ensemble encompasses an array of extraordinary features: Nestled within the landscape, three distinct residences unveil themselves, each affording panoramic views and also the sea can be seen. A circular longing area stands as a testament to the property's commitment to equine well-being. The presence of ample truck storage space guarantees practicality for any equine-related endeavors. Thoughtfully crafted paddocks complete the pastoral setting, granting the horses moments of tranquility amidst the grandeur. A collection of 25 meticulously designed stalls, each a haven for equine comfort. An expansive indoor arena measuring 20 by 40 meters, with the potential for further expansion, should the need arise. The outdoor arena spans an impressive 30 by 60 meters, offering a space for horses to flourish under the open skies. A designated domain for veterinary care, ensuring the well-being of the cherished horses. It is paramount to emphasize that this property not only boasts an impressive array of architectural marvels but also lays claim to an expansive stretch of land, an increasingly rare gem to discover within the confines of the coveted Costa Del Sol.