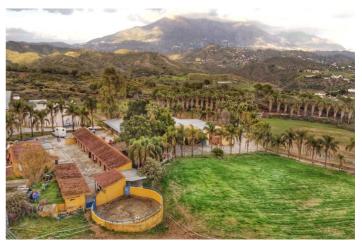

## Costa del Sol, Entrerrios

Finca in the country side of Entrerrios, Mijas. Encompassing a substantial expanse of nearly 100,000 square meters, this estate boasts an intricate network of three water reservoirs, assuring a perpetual supply of hydration for the equine occupants. Notably, one of these reservoirs is graced by the gift of natural mountain spring water, a testament to the property's harmonious integration with its pristine surroundings. The forthcoming ensemble encompasses an array of extraordinary features: Nestled within the landscape, three distinct residences unveil themselves, each affording panoramic views and also the sea can be seen. A circular longing area stands as a testament to the property's commitment to equine well-being. The presence of ample truck storage space guarantees practicality for any equine-related endeavors. Thoughtfully crafted paddocks complete the pastoral setting, granting the horses moments of tranquility amidst the grandeur. A collection of 25 meticulously designed stalls, each a haven for equine comfort. An expansive indoor arena measuring 20 by 40 meters, with the potential for further expansion, should the need arise. The outdoor arena spans an impressive 30 by 60 meters, offering a space for horses to flourish under the open skies. A designated domain for veterinary care, ensuring the well-being of the cherished horses. It is paramount to emphasize that this property not only boasts an impressive array of architectural marvels but also lays claim to an expansive stretch of land, an increasingly rare gem to discover within the confines of the coveted Costa Del Sol.