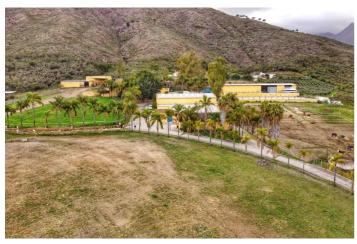

## Costa del Sol, Entrerrios

Finca in the country side of Entrerrios, Mijas. Encompassing a substantial expanse of nearly 100,000 square meters, this estate boasts an intricate network of three water reservoirs, assuring a perpetual supply of hydration for the equine occupants. Notably, one of these reservoirs is graced by the gift of natural mountain spring water, a testament to the property's harmonious integration with its pristine surroundings. The forthcoming ensemble encompasses an array of extraordinary features: Nestled within the landscape, three distinct residences unveil themselves, each affording panoramic views and also the sea can be seen. A circular longing area stands as a testament to the property's commitment to equine well-being. The presence of ample truck storage space guarantees practicality for any equine-related endeavors. Thoughtfully crafted paddocks complete the pastoral setting, granting the horses moments of tranquility amidst the grandeur. A collection of 25 meticulously designed stalls, each a haven for equine comfort. An expansive indoor arena measuring 20 by 40 meters, with the potential for further expansion, should the need arise. The outdoor arena spans an impressive 30 by 60 meters, offering a space for horses to flourish under the open skies. A designated domain for veterinary care, ensuring the well-being of the cherished horses. It is paramount to emphasize that this property not only boasts an impressive array of architectural marvels but also lays claim to an expansive stretch of land, an increasingly rare gem to discover within the confines of the coveted Costa Del Sol.