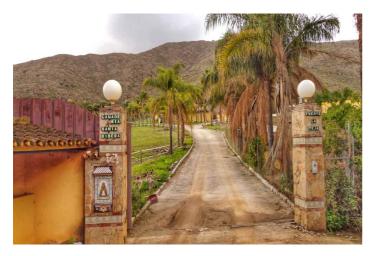

## Costa del Sol, Entrerrios

Finca in the country side of Entrerrios, Mijas. Encompassing a substantial expanse of nearly 100,000 square meters, this estate boasts an intricate network of three water reservoirs, assuring a perpetual supply of hydration for the equine occupants. Notably, one of these reservoirs is graced by the gift of natural mountain spring water, a testament to the property's harmonious integration with its pristine surroundings. The forthcoming ensemble encompasses an array of extraordinary features: Nestled within the landscape, three distinct residences unveil themselves, each affording panoramic views and also the sea can be seen. A circular longing area stands as a testament to the property's commitment to equine well-being. The presence of ample truck storage space guarantees practicality for any equine-related endeavors. Thoughtfully crafted paddocks complete the pastoral setting, granting the horses moments of tranquility amidst the grandeur. A collection of 25 meticulously designed stalls, each a haven for equine comfort. An expansive indoor arena measuring 20 by 40 meters, with the potential for further expansion, should the need arise. The outdoor arena spans an impressive 30 by 60 meters, offering a space for horses to flourish under the open skies. A designated domain for veterinary care, ensuring the well-being of the cherished horses. It is paramount to emphasize that this property not only boasts an impressive array of architectural marvels but also lays claim to an expansive stretch of land, an increasingly rare gem to discover within the confines of the coveted Costa Del Sol.