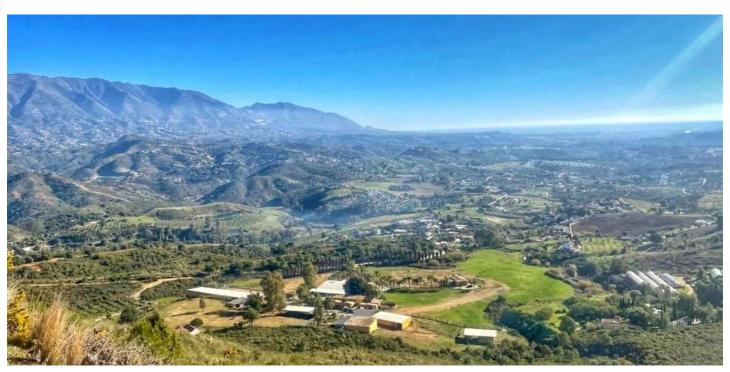

## Costa del Sol, Entrerrios

Finca in the country side of Entrerrios, Mijas. Encompassing a substantial expanse of nearly 100,000 square meters, this estate boasts an intricate network of three water reservoirs, assuring a perpetual supply of hydration for the equine occupants. Notably, one of these reservoirs is graced by the gift of natural mountain spring water, a testament to the property's harmonious integration with its pristine surroundings. The forthcoming ensemble encompasses an array of extraordinary features: Nestled within the landscape, three distinct residences unveil themselves, each affording panoramic views and also the sea can be seen. A circular longing area stands as a testament to the property's commitment to equine well-being. The presence of ample truck storage space guarantees practicality for any equine-related endeavors. Thoughtfully crafted paddocks complete the pastoral setting, granting the horses moments of tranquility amidst the grandeur. A collection of 25 meticulously designed stalls, each a haven for equine comfort. An expansive indoor arena measuring 20 by 40 meters, with the potential for further expansion, should the need arise. The outdoor arena spans an impressive 30 by 60 meters, offering a space for horses to flourish under the open skies. A designated domain for veterinary care, ensuring the well-being of the cherished horses. It is paramount to emphasize that this property not only boasts an impressive array of architectural marvels but also lays claim to an expansive stretch of land, an increasingly rare gem to discover within the confines of the coveted Costa Del Sol.