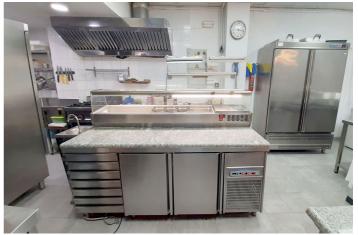

"Good Times Always Better With Family, Friends and Pizza".

The premises has 2 toilets for exclusive use, 3 storerooms, a separate room for delivery drivers. Complete kitchen equipment, including 2 ovens for 9 pizzas of 30 each, 4 burner cooker, gas griddle, smoke outlet to the deck, all furniture and utensils are semi new.