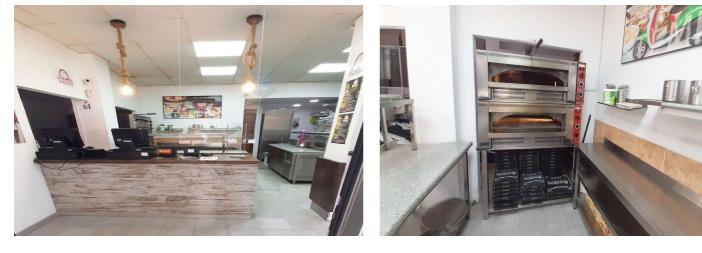

"Good Times Always Better With Family, Friends and Pizza".

The premises has 2 toilets for exclusive use, 3 storerooms, a separate room for delivery drivers. Complete kitchen equipment, including 2 ovens for 9 pizzas of 30 each, 4 burner cooker, gas griddle, smoke outlet to the deck, all furniture and utensils are semi new.