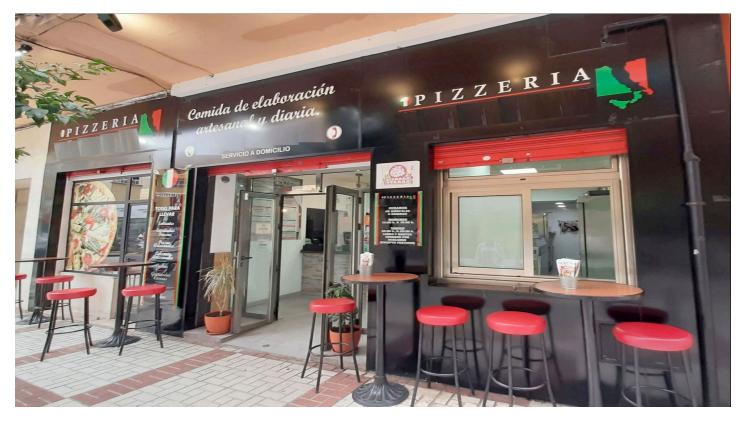

#### FANTASTIC BUSINESS OPPORTUNITY IN MALAGA!

Leasehold for 69.000€.

Local transfer of 80 square meters fully installed as a restaurant, specializing in the preparation of takeaway food. Business in full activity, everything is ready to start the activity the next day, with guaranteed clientele. Home delivery with direct service or through Just Eat - Uber Eats - Glovo - Biznaga Vegana - Poblado platforms.

"Good Times Always Better With Family, Friends and Pizza".

The premises has 2 toilets for exclusive use, 3 storerooms, a separate room for delivery drivers. Complete kitchen equipment, including 2 ovens for 9 pizzas of 30 each, 4 burner cooker, gas griddle, smoke outlet to the deck, all furniture and utensils are semi new.