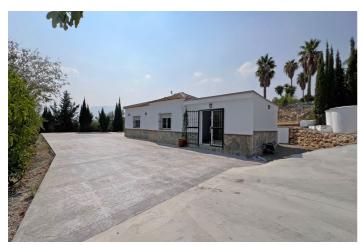

## Valle del Guadalhorce, Cártama

This country house is a charming single-story residence set on a spacious, flat 2,500m² plot. It is part of a small community with a shared entrance, accessed through a communal gate. The main house is well laid out, featuring two bedrooms, an open-plan kitchen, and a living room with a fireplace, all filled with natural light. It also includes a bathroom.

The location is ideal, with good road access, just 10 minutes from the highway towards Málaga, and around 35 minutes from Marbella, making it a convenient spot for commuting to the city while enjoying the tranquillity of the countryside.