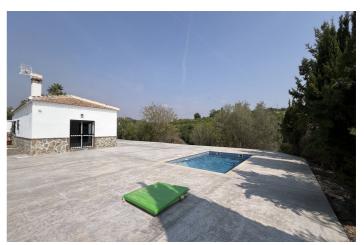

## Valle del Guadalhorce, Cártama

This country house is a charming single-story residence set on a spacious, flat 2,500m² plot. It is part of a small community with a shared entrance, accessed through a communal gate. The main house is well laid out, featuring two bedrooms, an open-plan kitchen, and a living room with a fireplace, all filled with natural light. It also includes a bathroom.

## **Features:**

Features Orientation Climate Control

Private Terrace South Fireplace

Double Glazing
Guest Apartment

Views Setting Condition

CountryCountryGoodPoolFurnitureKitchenPrivateNot FurnishedFully FittedGardenParkingUtilitiesPrivatePrivateElectricity