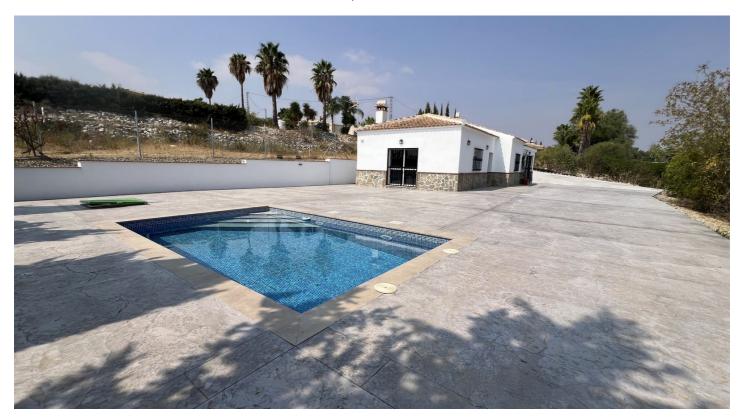

## Valle del Guadalhorce, Cártama

This country house is a charming single-story residence set on a spacious, flat 2,500m² plot. It is part of a small community with a shared entrance, accessed through a communal gate. The main house is well laid out, featuring two bedrooms, an open-plan kitchen, and a living room with a fireplace, all filled with natural light. It also includes a bathroom.

## **Features:**

Features Orientation Climate Control

Private Terrace South Fireplace

Double Glazing
Guest Apartment

Views Setting Condition

CountryCountryGoodPoolFurnitureKitchenPrivateNot FurnishedFully FittedGardenParkingUtilitiesPrivatePrivateElectricity