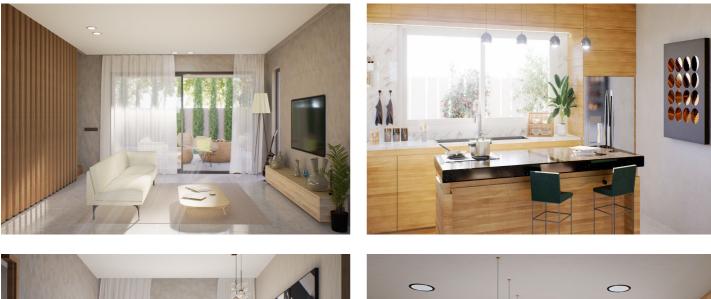

This is a modern and contemporary semi-detached house with a minimalist design creating an abundance of natural light. The property is spread over 2 floors, with an open plan layout on the ground floor creating a spacious living room with a large modern kitchen connected to the dining room and lounge. The large floor-to-ceiling sliding window that overlooks the covered terrace seamlessly blends indoor and outdoor living. Upstairs on the upper floor you will find 3 double bedrooms, the main one with an elegant en-suite bathroom, large dressing room and beautiful views of the Guadalhorce Valley and the garden. There are two further good sized double bedrooms and a family bathroom.