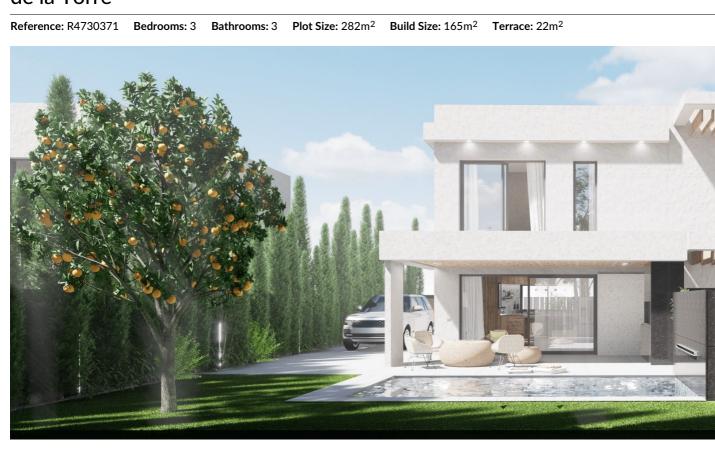

## Valle del Guadalhorce, Alhaurín de la Torre

New Development - Delivery in December 2024

This is a new residential development designed and created from love. The development is for a semi-detached house in Alhaurín de la Torre, located in the beautiful community of Taralpe. The house has a build size of 165m2 built on a 282m2 plot. It is distributed over two floor with 3 bedrooms, 3 bathrooms, covered terrace, private pool, garden, and driveway for 2 cars.

This is a modern and contemporary semi-detached house with a minimalist design creating an abundance of natural light. The property is spread over 2 floors, with an open plan layout on the ground floor creating a spacious living room with a large modern kitchen connected to the dining room and lounge. The large floor-to-ceiling sliding window that overlooks the covered terrace seamlessly blends indoor and outdoor living. Upstairs on the upper floor you will find 3 double bedrooms, the main one with an elegant en-suite bathroom, large dressing room and beautiful views of the Guadalhorce Valley and the garden. There are two further good sized double bedrooms and a family bathroom.

Outside you will find your own private oasis with a relaxing swimming pool, large covered terrace and garden. To the front of the property is a 2 car driveway and a hidden utility area, well designed for washing and additional storage. The property also has solar panels, thermal and acoustic insulation.