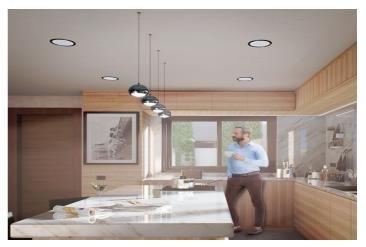

This is a modern and contemporary semi-detached house with a minimalist design creating an abundance of natural light. The property is spread over 2 floors, with an open plan layout on the ground floor creating a spacious living room with a large modern kitchen connected to the dining room and lounge. The large floor-to-ceiling sliding window that overlooks the covered terrace seamlessly blends indoor and outdoor living. Upstairs on the upper floor you will find 3 double bedrooms, the main one with an elegant en-suite bathroom, large dressing room and beautiful views of the Guadalhorce Valley and the garden. There are two further good sized double bedrooms and a family bathroom.