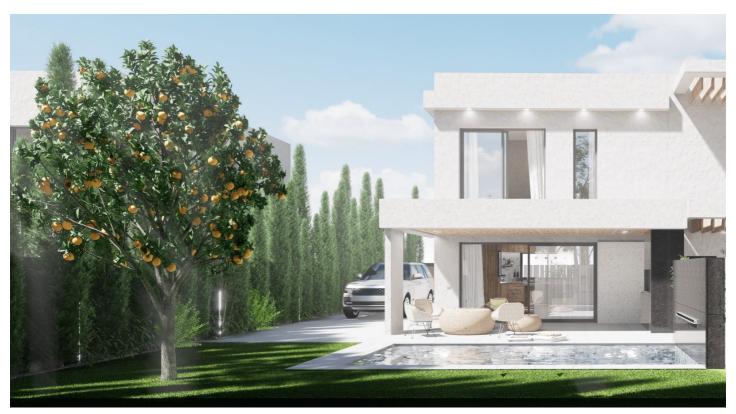

## Valle del Guadalhorce, Alhaurín de la Torre

New Development - Delivery in December 2024

This is a new residential development designed and created from love. The development is for a semi-detached house in Alhaurín de la Torre, located in the beautiful community of Taralpe. The house has a build size of 165m2 built on a 282m2 plot. It is distributed over two floor with 3 bedrooms, 3 bathrooms, covered terrace, private pool, garden, and driveway for 2 cars.

This is a modern and contemporary semi-detached house with a minimalist design creating an abundance of natural light. The property is spread over 2 floors, with an open plan layout on the ground floor creating a spacious living room with a large modern kitchen connected to the dining room and lounge. The large floor-to-ceiling sliding window that overlooks the covered terrace seamlessly blends indoor and outdoor living. Upstairs on the upper floor you will find 3 double bedrooms, the main one with an elegant en-suite bathroom, large dressing room and beautiful views of the Guadalhorce Valley and the garden. There are two further good sized double bedrooms and a family bathroom.

Outside you will find your own private oasis with a relaxing swimming pool, large covered terrace and garden. To the front of the property is a 2 car driveway and a hidden utility area, well designed for washing and additional storage. The property also has solar panels, thermal and acoustic insulation.

This place is very well connected, being only 2km from the center of Alhaurín de la Torre, and very close to the center of Malaga, the airport and the coast. The home is the perfect family or vacation home located in a quiet area with plenty of space and privacy.