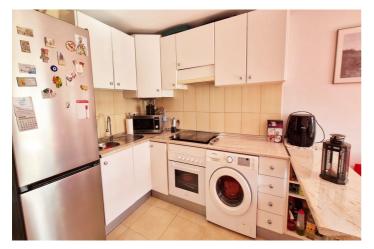

## Costa del Sol, Benalmadena Pueblo

Cozy duplex top floor apartment in the heart of Benalmadena pueblo walking distance to all amenities and transport. The property offers on the lower floor an open plan kitchen, cloak room and sunny terrace. On the upper level, you have the bedroom, the ensuite shower room, and a small terrace. It is set in a building from 2008 with lift and wheelchair access in an excellent location. Ideal for a couple!

Views: Urban.

Features: Lift, Near Transport, Private Terrace, Ensuite Bathroom, Access for people with reduced mobility, Double

Glazing, Restaurant On Site. Furniture : Not Furnished. Kitchen : Fully Fitted.