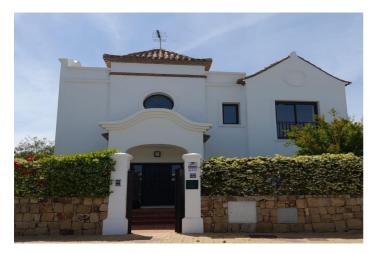

## Costa del Sol, Estepona

VIGTIGT: Nogle af billederne viser møblerede boliger som eksempler. Der er ingen boliger tilgængelige med privat pool. Rækkehus i Estepona Beskrivelse Rækkehus til salg med 4 soveværelser og 4 badeværelser. Mod nordvest med frontalt udsyn til golfbane og bjerge. En ejendom i Estepona med meget lyse rum, der sikrer maksimal komfort og udnyttelse af pladsen. Med delvist overdækkede terrasser og udsigt over golfbanen, søen og havet. Sydvendt. Ejendommen har kvalitetsmaterialer, aircondition og fuldt udstyret køkken. Fælles grønne områder og swimmingpool. Kælder i samme størrelse som stueetagen og med naturligt lys. Ekstra oplysninger Beliggende tæt på alle faciliteter: Kun 3 minutters kørsel til Estepona by, nær det nye hospital, Juan XXIII skolen, supermarkederne Mercadona og Aldi, restauranter og kun 1,2km fra stranden med promenade, strandbarer og klubber. Ejendommen ligger midt på Azata Golf og tæt på andre kendte golfbaner som Valle Romano og Finca de Casares. Et stille, grønt område med udsigt til bjerge, hav og golfbane. Ideelt kompleks med fritliggende og dobbelthuse – perfekt til helårsbeboelse og kombination af golf, strand og byliv med kultur og fritidsaktiviteter.