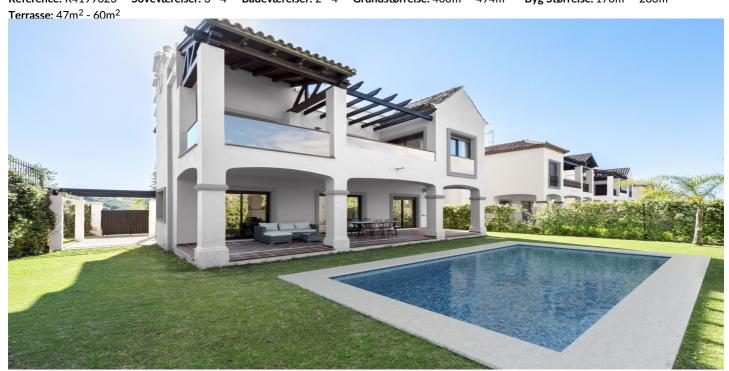

## Semi-Detached House til salg i Estepona, Estepona

718.693 - 977.500 €

Reference: R4199623 Soveværelser: 3 - 4 Badeværelser: 2 - 4 Grundstørrelse:  $400\text{m}^2$  -  $494\text{m}^2$  Byg Størrelse:  $170\text{m}^2$  -  $283\text{m}^2$ 

## Costa del Sol, Estepona

VIGTIGT: Nogle af billederne viser møblerede boliger som eksempler. Der er ingen boliger tilgængelige med privat pool. Rækkehus i Estepona Beskrivelse Rækkehus til salg med 4 soveværelser og 4 badeværelser. Mod nordvest med frontalt udsyn til golfbane og bjerge. En ejendom i Estepona med meget lyse rum, der sikrer maksimal komfort og udnyttelse af pladsen. Med delvist overdækkede terrasser og udsigt over golfbanen, søen og havet. Sydvendt. Ejendommen har kvalitetsmaterialer, aircondition og fuldt udstyret køkken. Fælles grønne områder og swimmingpool. Kælder i samme størrelse som stueetagen og med naturligt lys. Ekstra oplysninger Beliggende tæt på alle faciliteter: Kun 3 minutters kørsel til Estepona by, nær det nye hospital, Juan XXIII skolen, supermarkederne Mercadona og Aldi, restauranter og kun 1,2km fra stranden med promenade, strandbarer og klubber. Ejendommen ligger midt på Azata Golf og tæt på andre kendte golfbaner som Valle Romano og Finca de Casares. Et stille, grønt område med udsigt til bjerge, hav og golfbane. Ideelt kompleks med fritliggende og dobbelthuse – perfekt til helårsbeboelse og kombination af golf, strand og byliv med kultur og fritidsaktiviteter.