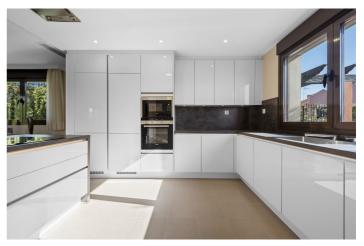

## Costa del Sol, Estepona

VIGTIGT: Nogle af billederne viser møblerede boliger som eksempler. Der er ingen boliger tilgængelige med privat pool. Rækkehus i Estepona Beskrivelse Rækkehus til salg med 4 soveværelser og 4 badeværelser. Mod nordvest med frontalt udsyn til golfbane og bjerge. En ejendom i Estepona med meget lyse rum, der sikrer maksimal komfort og udnyttelse af pladsen. Med delvist overdækkede terrasser og udsigt over golfbanen, søen og havet. Sydvendt. Ejendommen har kvalitetsmaterialer, aircondition og fuldt udstyret køkken. Fælles grønne områder og swimmingpool. Kælder i samme størrelse som stueetagen og med naturligt lys. Ekstra oplysninger Beliggende tæt på alle faciliteter: Kun 3 minutters kørsel til Estepona by, nær det nye hospital, Juan XXIII skolen, supermarkederne Mercadona og Aldi, restauranter og kun 1,2km fra stranden med promenade, strandbarer og klubber. Ejendommen ligger midt på Azata Golf og tæt på andre kendte golfbaner som Valle Romano og Finca de Casares. Et stille, grønt område med udsigt til bjerge, hav og golfbane. Ideelt kompleks med fritliggende og dobbelthuse – perfekt til helårsbeboelse og kombination af golf, strand og byliv med kultur og fritidsaktiviteter.