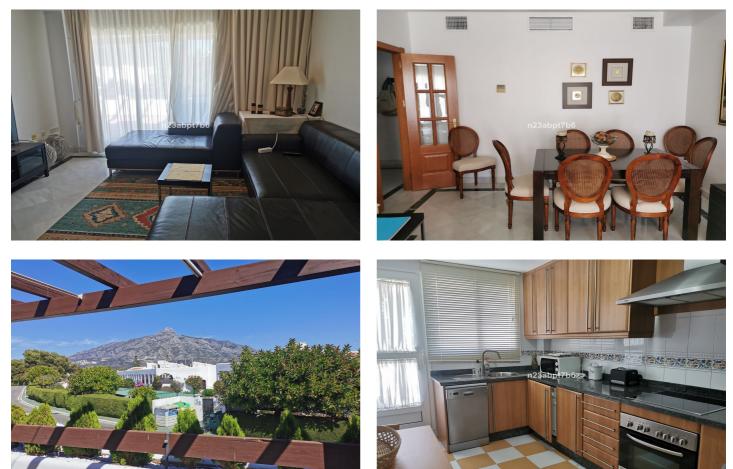

## Costa del Sol, Aloha

Great opportunity for INVESTMENT seekers to purchase an apartment with three bedrooms and two bathrooms, ensuite in the Master bedroom, in the central area of the Marbella's Golf Valley, Nueva Andalucia. The property benefits from a large lounge and dining area which opens onto an East-facing terrace, allowing the residents to enjoy the morning sun. The apartment also boasts a fully fitted kitchen. Price includes an underground garage space and storage room, that can be accessed by lift. Gated community with swimming pool and well manteined gardens, walking distance to amenities, golf course, schools, public transportation and more.. It should be noted that the apartment is currently rented until 2026 and is sold with excellent tenants who pay every quarter in advance. This represents an ideal investment opportunity.

## Features:

| Features<br>Covered Terrace<br>Lift<br>Near Transport<br>Private Terrace<br>Storage Room<br>Ensuite Bathroom<br>Marble Flooring<br>Double Glazing<br>Fitted Wardrobes | <b>Orientation</b><br>East                      | Climate Control<br>Air Conditioning<br>Cold A/C<br>Hot A/C |
|-----------------------------------------------------------------------------------------------------------------------------------------------------------------------|-------------------------------------------------|------------------------------------------------------------|
| Views                                                                                                                                                                 | Setting                                         | Condition                                                  |
| Mountain                                                                                                                                                              | Close To Golf<br>Urbanisation<br>Close To Shops | Excellent                                                  |
|                                                                                                                                                                       | Close To Schools                                |                                                            |
| Pool                                                                                                                                                                  | Kitchen                                         | Garden                                                     |
| Communal                                                                                                                                                              | Fully Fitted                                    | Communal                                                   |
| Security                                                                                                                                                              | Parking                                         | Category                                                   |
| Electric Blinds                                                                                                                                                       | Underground                                     | Golf                                                       |
| Entry Phone                                                                                                                                                           | Garage                                          | Resale                                                     |