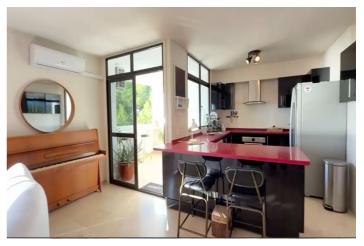

## Costa del Sol, Estepona

This spacious and bright apartment offers everything needed for a comfortable and serene life. It consists of 3 bedrooms and 2 renovated bathrooms, and features an open-concept living area with a high-quality kitchen.

## **Key features:**

- 3 bedrooms and 2 bathrooms.
- Spacious and bright open-concept living room with kitchen.
- Panoramic views of the sea, Gibraltar, Africa, and the mountains.
- No prying eyes! Sea views also from the bedroom windows on the east side.
- Swimming pool in a beautiful landscaped garden.
- Parking space within the development and option to purchase a garage.
- Access via elevator.
- 200 meters from the beach, supermarket, pharmacy, and school.
- Quiet and desirable neighborhood with excellent highway connections.
- Surrounded by green areas, ideal for a peaceful life.
- Renovated kitchen with plenty of storage space, Silestone countertop, and a small pantry.