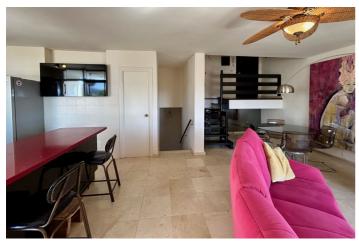

## Costa del Sol, Estepona

This spacious and bright apartment offers everything needed for a comfortable and serene life. It consists of 3 bedrooms and 2 renovated bathrooms, and features an open-concept living area with a high-quality kitchen.

## **Key features:**

- 3 bedrooms and 2 bathrooms.
- Spacious and bright open-concept living room with kitchen.
- Panoramic views of the sea, Gibraltar, Africa, and the mountains.
- No prying eyes! Sea views also from the bedroom windows on the east side.
- Swimming pool in a beautiful landscaped garden.
- Parking space within the development and option to purchase a garage.
- Access via elevator.
- 200 meters from the beach, supermarket, pharmacy, and school.
- Quiet and desirable neighborhood with excellent highway connections.
- Surrounded by green areas, ideal for a peaceful life.
- Renovated kitchen with plenty of storage space, Silestone countertop, and a small pantry.