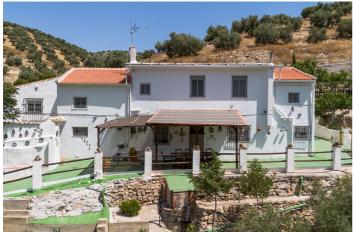

## Nororma, Cuevas de San Marcos

Experience rural charm in this charming rustic home full of amenities!

Discover this two-story rural gem ideal for those looking for space, tranquility and nature.

On the ground floor, the house welcomes you with a spacious living room equipped with a fireplace, which will give you that warm and homey touch so desired, a fully equipped kitchen, a bedroom, a hallway with a storage area and a bathroom. When you go up to the upper floor you will discover four bedrooms and two full bathrooms, one of them en suite.

Outside, this estate offers much more:

A cozy porch with panoramic mountain views, perfect for lazy afternoons, a swimming pool, barbecue area, ideal for outdoor celebrations and a summer dining room to enjoy the natural environment. It also has a garden where you can grow your own fruits and vegetables.