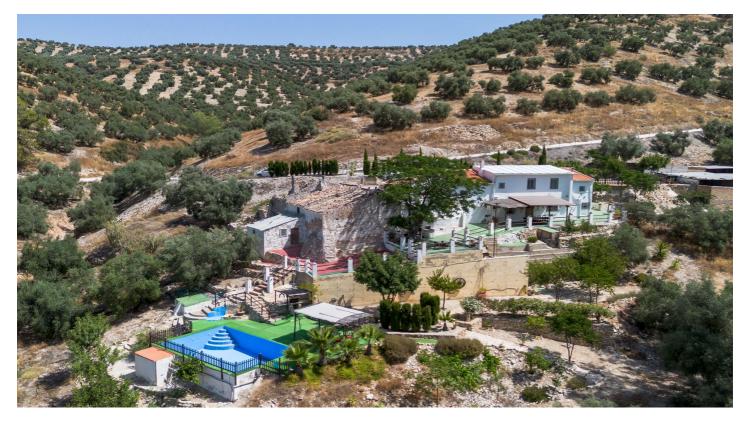

## Nororma, Cuevas de San Marcos

Experience rural charm in this charming rustic home full of amenities!

Discover this two-story rural gem ideal for those looking for space, tranquility and nature.

On the ground floor, the house welcomes you with a spacious living room equipped with a fireplace, which will give you that warm and homey touch so desired, a fully equipped kitchen, a bedroom, a hallway with a storage area and a bathroom. When you go up to the upper floor you will discover four bedrooms and two full bathrooms, one of them en suite.

Outside, this estate offers much more:

A cozy porch with panoramic mountain views, perfect for lazy afternoons, a swimming pool, barbecue area, ideal for outdoor celebrations and a summer dining room to enjoy the natural environment. It also has a garden where you can grow your own fruits and vegetables.

Note that the property has a century-old house attached to the house, with great potential to reform to your liking.

It also has a large parking area for several vehicles and all in a unique environment of peace and privacy.

Surrounded by majestic mountains and virgin nature, bordered by a stream and ancient olive trees, this estate is perfect for those looking for an exclusive home in a unique and unbeatable environment.