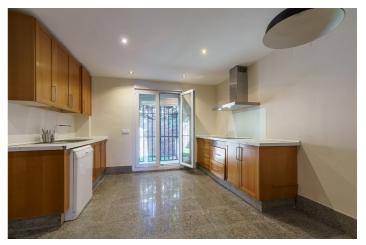

## **RENTING UNFURNISHED**

Nice semi detached villa SIN FURNITURE with beautiful views of the urbanization and the sea, located in the well-known urbanization of Santa Clara Golf. The house is divided into two floors, the main floor with a large living room of 29 m2 with fireplace, dining room of 12 m2, large equipped kitchen, toilet and access to the large main terrace and garden; in first floor there are 3 bedrooms en suite, the master bedroom with terrace and dressing room. The house is facing south, it is very bright all day. It has hot and cold air condition, independent by floor. It has a private parking space and easy parking in the private street next to the house. The urbanization has a communal pool for adults and children, as well as a restaurant at the golf club house.