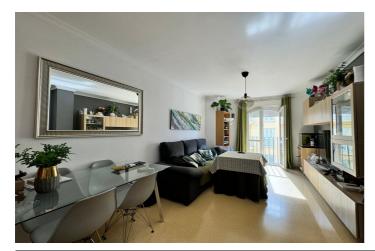

The residence features two bedrooms and two bathrooms, one of them en suite, distributed over a built area of 87m<sup>2</sup>. The interior of 85m<sup>2</sup> is designed to maximize comfort and functionality. The kitchen is fully equipped, and the apartment has air conditioning to ensure maximum comfort throughout the year.