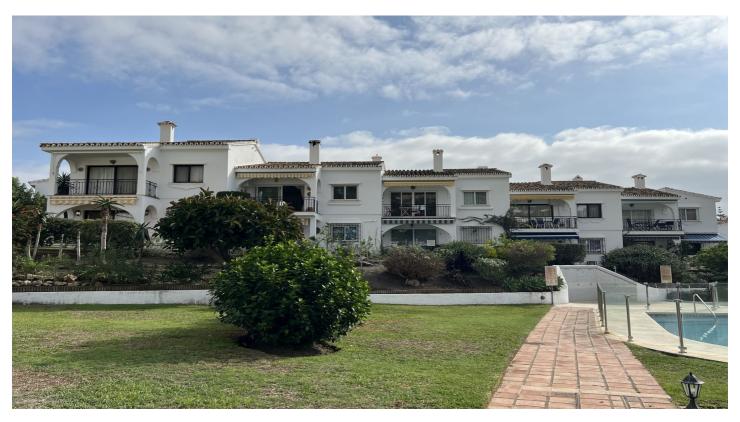

## Costa del Sol, El Paraiso

Charming two bedroom top floor apartment in well known complex popular with golfers and families.

This apartment is ideally located between the centres of San Pedro and Estepona in the urbanisation of El Paraiso Alto (municipality of Benahavis). It is within easy reach (by car) of schools, restaurants and supermarkets and in walking distance you will find El Paraiso Golf Club and a grocery shop.

As you walk up the traditionally pueblo styled steps to the front door, you will find one of two terrace areas - one faces east and the other west so you are never without a sunny spot or a shady spot to enjoy. Inside the kitchen is fully equipped and offers plenty of cupboard space. The living / dining room has aircon and working fireplace and leads out to the west facing terrace which has a beautiful outlook over the pool and community gardens. If so desired, there would be scope to open up the space to incorporate the kitchen into one larger space.

Pool Urbanisation

Furniture Kitchen

PoolFurnitureKitchenCommunalFully FurnishedFully FittedGardenSecurityParkingCommunalGated ComplexCommunalUtilitiesCategoryEnergy Rating

Electricity Holiday Homes F

Drinkable Water Golf
Telephone Resale