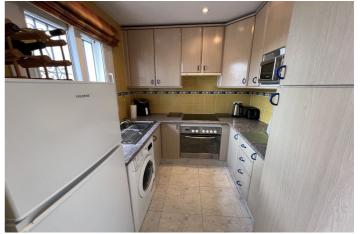

As you walk up the traditionally pueblo styled steps to the front door, you will find one of two terrace areas - one faces east and the other west so you are never without a sunny spot or a shady spot to enjoy. Inside the kitchen is fully equipped and offers plenty of cupboard space. The living / dining room has aircon and working fireplace and leads out to the west facing terrace which has a beautiful outlook over the pool and community gardens. If so desired, there would be scope to open up the space to incorporate the kitchen into one larger space.