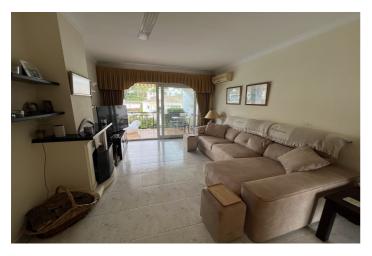

As you walk up the traditionally pueblo styled steps to the front door, you will find one of two terrace areas - one faces east and the other west so you are never without a sunny spot or a shady spot to enjoy. Inside the kitchen is fully equipped and offers plenty of cupboard space. The living / dining room has aircon and working fireplace and leads out to the west facing terrace which has a beautiful outlook over the pool and community gardens. If so desired, there would be scope to open up the space to incorporate the kitchen into one larger space.