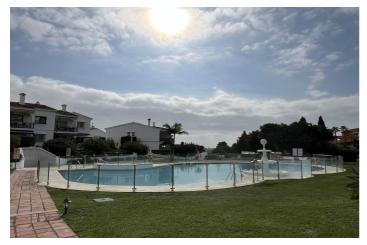

As you walk up the traditionally pueblo styled steps to the front door, you will find one of two terrace areas - one faces east and the other west so you are never without a sunny spot or a shady spot to enjoy. Inside the kitchen is fully equipped and offers plenty of cupboard space. The living / dining room has aircon and working fireplace and leads out to the west facing terrace which has a beautiful outlook over the pool and community gardens. If so desired, there would be scope to open up the space to incorporate the kitchen into one larger space.

Pool Urbanisation

Furniture Kitchen

PoolFurnitureKitchenCommunalFully FurnishedFully FittedGardenSecurityParkingCommunalGated ComplexCommunalUtilitiesCategoryEnergy Rating

Electricity Holiday Homes F

Drinkable Water Golf
Telephone Resale