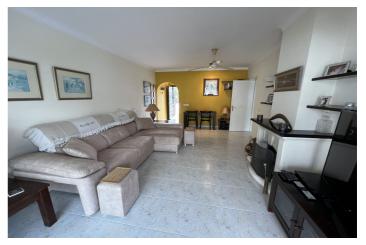

As you walk up the traditionally pueblo styled steps to the front door, you will find one of two terrace areas - one faces east and the other west so you are never without a sunny spot or a shady spot to enjoy. Inside the kitchen is fully equipped and offers plenty of cupboard space. The living / dining room has aircon and working fireplace and leads out to the west facing terrace which has a beautiful outlook over the pool and community gardens. If so desired, there would be scope to open up the space to incorporate the kitchen into one larger space.