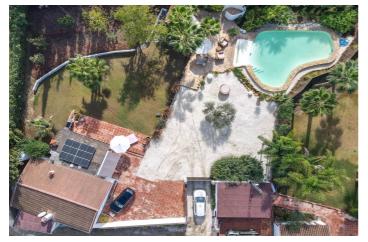

**Property Details:** 

Welcome to this charming finca with sub-tropical planting and mature mediterranean trees a true oasis in the countryside of Coín.

This beautifully presented finca has a shaded terrace that runs along the front of the property with traditional andalucian arches adding that touch of extra charm. You can not help but to imagine spending very lovely evenings here relaxing, entering and enjoying the beautilful garden and tranquil atmosphere. The garden and relaxation areas have been designed to take advantange of the outdoor lifestyle we enjoy here with bar area, bbq and bathing area.

Outdoor area and Land:

Flat Landscaped garden

Views:

Garden and distant mountains

Access:

Concrete and recently rennovated track. 10 minute drive from La Trocha