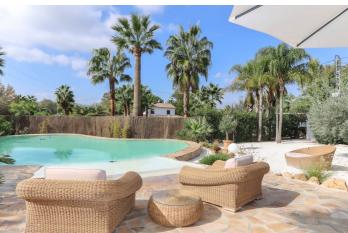

**Property Details:** 

Welcome to this charming finca with sub-tropical planting and mature mediterranean trees a true oasis in the countryside of Coín.

This beautifully presented finca has a shaded terrace that runs along the front of the property with traditional andalucian arches adding that touch of extra charm. You can not help but to imagine spending very lovely evenings here relaxing, entering and enjoying the beautilful garden and tranquil atmosphere. The garden and relaxation areas have been designed to take advantange of the outdoor lifestyle we enjoy here with bar area, bbq and bathing area.

Outdoor area and Land:

Flat Landscaped garden

Views:

Garden and distant mountains

Access:

Concrete and recently rennovated track. 10 minute drive from La Trocha