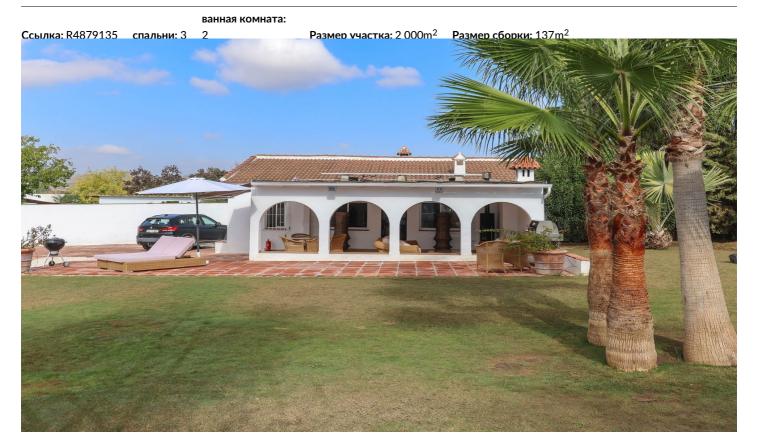

- . Spacious flat plot
- . Private and SECLUDED
- . Beautiful sub-tropical planting
- . Character Property
- . Town Water, Well Water, Irrigation Water
- . Solar and Mains Electricity

WOW, is your immediate reaction when the gates open to this very special finca on the outskirts of Coin.

**Property Details:** 

Welcome to this charming finca with sub-tropical planting and mature mediterranean trees a true oasis in the countryside of Coín.

This beautifully presented finca has a shaded terrace that runs along the front of the property with traditional andalucian arches adding that touch of extra charm. You can not help but to imagine spending very lovely evenings here relaxing, entering and enjoying the beautilful garden and tranquil atmosphere. The garden and relaxation areas have been designed to take advantange of the outdoor lifestyle we enjoy here with bar area, bbq and bathing area.

Master Bedroom with ensuite bathroom and walk-in closet is located to the right of the lounge. There are two further double bedrooms, bathroom and utility room.

Living Accommodation 100,10 Shaded Porch 37,32