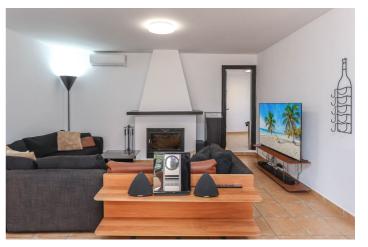

The property is presented in excellent condition but is also is very much blank canvas for the new owners to add their stamp. The spacious lounge has a feature fireplace to provide the winter heat with an open plan with the kitchen is located in the corner of the lounge.