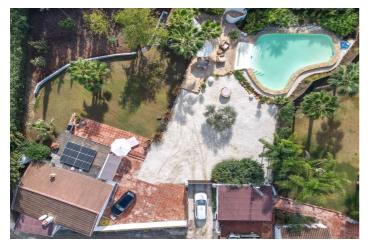

Outdoor area and Land:

Flat Landscaped garden

Views:

Garden and distant mountains

Access:

Concrete and recently rennovated track. 10 minute drive from La Trocha