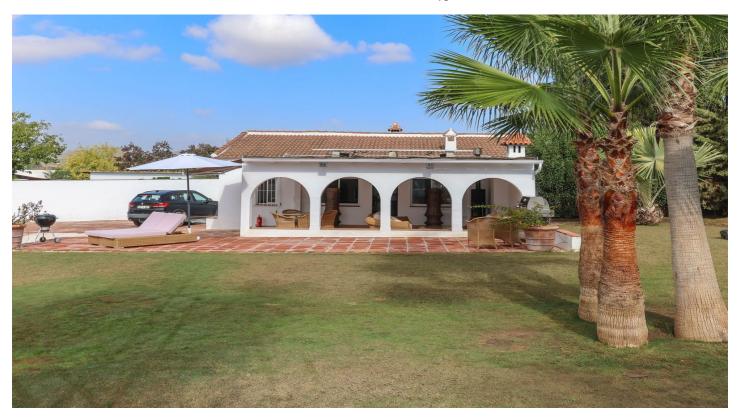

- . Spacious flat plot
- . Private and SECLUDED
- . Beautiful sub-tropical planting
- . Character Property
- . Town Water, Well Water, Irrigation Water
- . Solar and Mains Electricity

WOW, is your immediate reaction when the gates open to this very special finca on the outskirts of Coin.

**Property Details:** 

Welcome to this charming finca with sub-tropical planting and mature mediterranean trees a true oasis in the countryside of Coín.

This beautifully presented finca has a shaded terrace that runs along the front of the property with traditional andalucian arches adding that touch of extra charm. You can not help but to imagine spending very lovely evenings here relaxing, entering and enjoying the beautilful garden and tranquil atmosphere. The garden and relaxation areas have been designed to take advantange of the outdoor lifestyle we enjoy here with bar area, bbq and bathing area.