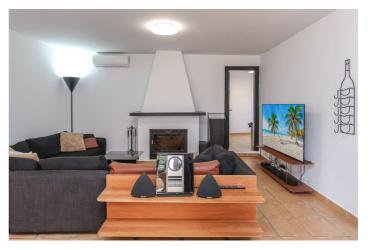

The property is presented in excellent condition but is also is very much blank canvas for the new owners to add their stamp. The spacious lounge has a feature fireplace to provide the winter heat with an open plan with the kitchen is located in the corner of the lounge.