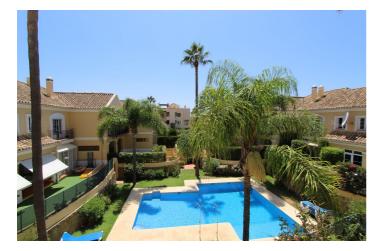

Walking distance to all amenities (Elviria commercial centre) & the beach.

On the ground floor you will find a good size living and dining room with a fireplace leading out to a private south facing tiled easy maintenance garden with Hot Tub, overlooking the community pool. Also on the same level you have a big kitchen with access to a patio terrace and a guest WC.

#### Pool

Communal Garden Communal Private Easy Maintenance Utilities Electricity Drinkable Water