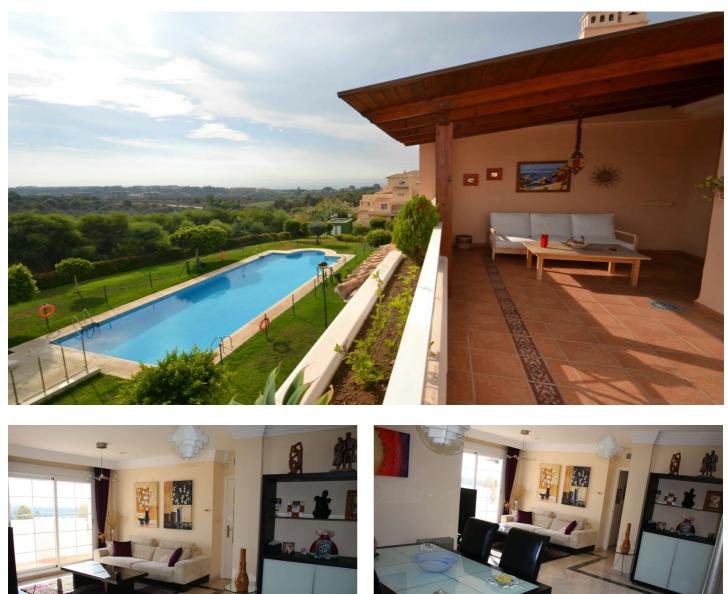

## Penthouse for sale in Marbella, Marbella Centro

Reference: R4877830 Bedrooms: 3 Bathrooms: 2 Build Size: 134m<sup>2</sup>

## Costa del Sol, Marbella

Exclusive three-bedroom penthouse in one of the best areas of Marbella, ideal for those looking for comfort, space and quality of life in a privileged location. This elegant apartment has three spacious bedrooms and two bathrooms, designed with high quality material.

EXTRAS:

- Private garage

-Storage.

Located in a high-end urbanization offering green areas and swimming pool, close to the beach and golf courses. Ideal for families or as an investment.

iiiii COME VISIT AND DISCOVER EVERYTHING THIS HOME CAN OFFER YOU!!!!

## Features:

| Features         | Climate Control   | Views      |
|------------------|-------------------|------------|
| Lift             | Pre Installed A/C | Sea        |
| Near Transport   | Central Heating   | Beach      |
| Private Terrace  |                   |            |
| Storage Room     |                   |            |
| Marble Flooring  |                   |            |
| Setting          | Condition         | Furniture  |
| Beachside        | Good              | Not Furn   |
| Close To Golf    |                   |            |
| Urbanisation     |                   |            |
| Close To Sea     |                   |            |
| Close To Shops   |                   |            |
| Close To Schools |                   |            |
| Security         | Parking           | Utilities  |
| Gated Complex    | Garage            | Electricit |
| Entry Phone      |                   | Drinkable  |
| Category         |                   |            |
| Beachfront       |                   |            |
| Golf             |                   |            |
| Resale           |                   |            |
|                  |                   |            |