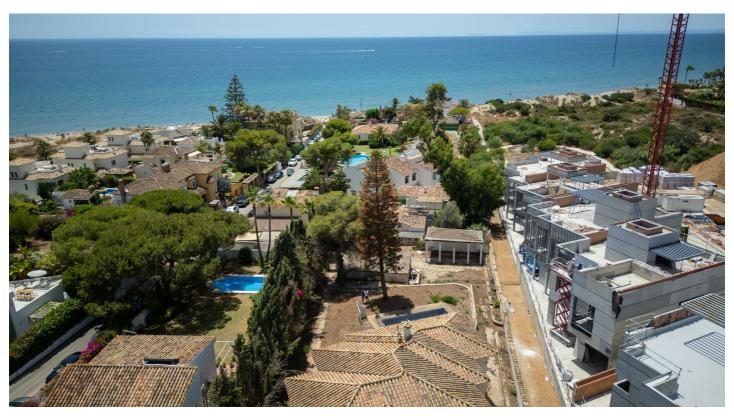

## Costa del Sol, El Rosario

\*\*INVESTMENT VILLA OPPORTUNITY WITH PROJECT AND LICENSE IN PLACE - ONLY 150 METERS FROM THE BEACH\*\*

Discover a remarkable investment opportunity nestled in the neighborhood of Playas Andaluzas, Marbella. Here, the captivating beauty of sandy beaches meets the convenience of nearby amenities, including restaurants, chiringuitos, beach clubs, and schools. This prime location offers an ideal chance for those looking to create their dream home or make a smart investment. The property is situated on a generous plot of nearly 1,169 square meters, just 150 meters from some of Marbella's finest beaches.

This area situated in the eastern part of Marbella, it is about a 10-minute drive from the city center and 35 minutes from Malaga International Airport. Several prestigious golf courses are close to the Playas Andaluzas area, as well as international schools, beach clubs and the Costa del Sol Hospital.