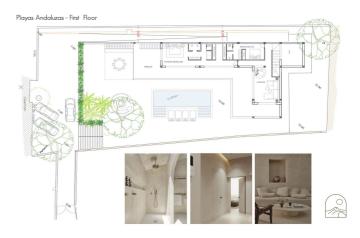

The project features a stunning Mediterranean beach style design and consists of two floors with a spacious open-plan living room and kitchen, 4 bedrooms, and 4 bathrooms. There is additional space that can be customized to suit the unique taste and style of the new owner.

The plot has a buildability of 35%, allowing for the construction of a completely new villa with a total area of 409 square meters. Furthermore, there is the potential to include a basement.

Urbanistic rules: UE-2, with 35% buildability, 30% occupancy, a maximum height of 7.5 meters, and boundaries set at 3 meters