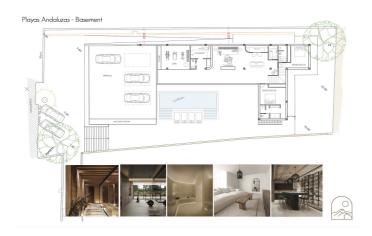

The project features a stunning Mediterranean beach style design and consists of two floors with a spacious open-plan living room and kitchen, 4 bedrooms, and 4 bathrooms. There is additional space that can be customized to suit the unique taste and style of the new owner.

The plot has a buildability of 35%, allowing for the construction of a completely new villa with a total area of 409 square meters. Furthermore, there is the potential to include a basement.

Urbanistic rules: UE-2, with 35% buildability, 30% occupancy, a maximum height of 7.5 meters, and boundaries set at 3 meters