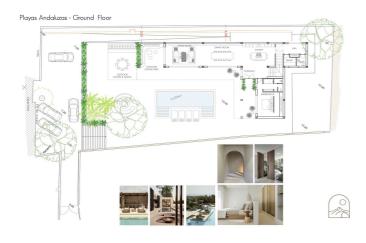

The project features a stunning Mediterranean beach style design and consists of two floors with a spacious open-plan living room and kitchen, 4 bedrooms, and 4 bathrooms. There is additional space that can be customized to suit the unique taste and style of the new owner.

The plot has a buildability of 35%, allowing for the construction of a completely new villa with a total area of 409 square meters. Furthermore, there is the potential to include a basement.

Urbanistic rules: UE-2, with 35% buildability, 30% occupancy, a maximum height of 7.5 meters, and boundaries set at 3 meters