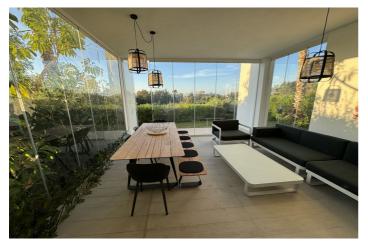

## Costa del Sol, Benahavís

Ground Floor Apartment, Benahavís, Costa del Sol. 2 Bedrooms, 2 Bathrooms, Built 102 m², Terrace 33 m².

Setting: Frontline Golf, Close To Golf, Close To Schools, Urbanisation.

Orientation: South, South West.

Condition : Excellent. Pool : Communal.

Climate Control : Air Conditioning, Pre Installed A/C, Hot A/C, Cold A/C, U/F/H Bathrooms.

Views: Golf, Country, Panoramic, Lake.

Features : Covered Terrace, Lift, Fitted Wardrobes, Private Terrace, Gym, Storage Room, Ensuite Bathroom, Double

Glazing, Basement, Fiber Optic. Furniture : Fully Furnished.

Kitchen : Fully Fitted. Garden : Communal.

Security: Gated Complex, Electric Blinds, Entry Phone.

Parking: Underground.

Utilities : Electricity, Drinkable Water. Category : Golf, Holiday Homes, Luxury.