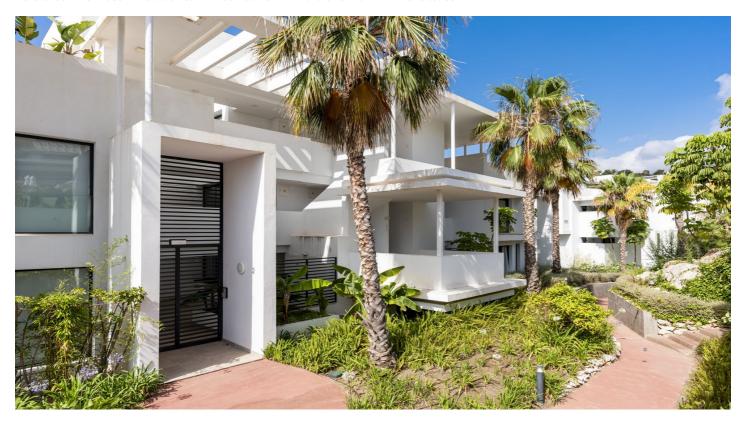

## Costa del Sol, Benahavís

Ground Floor Apartment, Benahavís, Costa del Sol. 2 Bedrooms, 2 Bathrooms, Built 102 m², Terrace 33 m².

Setting: Frontline Golf, Close To Golf, Close To Schools, Urbanisation.

Orientation: South, South West.

Condition : Excellent. Pool : Communal.

Climate Control : Air Conditioning, Pre Installed A/C, Hot A/C, Cold A/C, U/F/H Bathrooms.

Views: Golf, Country, Panoramic, Lake.

Features : Covered Terrace, Lift, Fitted Wardrobes, Private Terrace, Gym, Storage Room, Ensuite Bathroom, Double

Glazing, Basement, Fiber Optic. Furniture : Fully Furnished.

Kitchen : Fully Fitted. Garden : Communal.

Security: Gated Complex, Electric Blinds, Entry Phone.

Parking: Underground.

Utilities : Electricity, Drinkable Water. Category : Golf, Holiday Homes, Luxury.