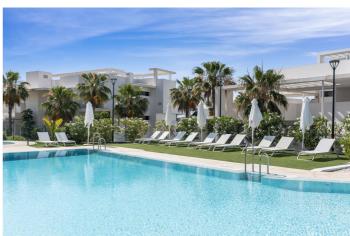

Orientation: South, South West.

Condition : Excellent. Pool : Communal.

Climate Control : Air Conditioning, Pre Installed A/C, Hot A/C, Cold A/C, U/F/H Bathrooms.

Views: Golf, Country, Panoramic, Lake.

Features : Covered Terrace, Lift, Fitted Wardrobes, Private Terrace, Gym, Storage Room, Ensuite Bathroom, Double

Glazing, Basement, Fiber Optic. Furniture : Fully Furnished.

Kitchen : Fully Fitted. Garden : Communal.

Security: Gated Complex, Electric Blinds, Entry Phone.

Parking: Underground.

Utilities : Electricity, Drinkable Water. Category : Golf, Holiday Homes, Luxury.