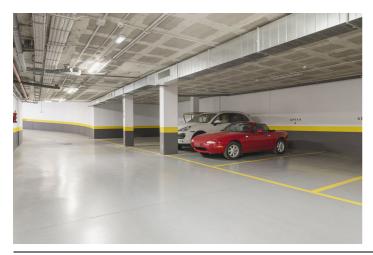

Glazing, Basement, Fiber Optic. Furniture : Fully Furnished.

Kitchen : Fully Fitted. Garden : Communal.

Security: Gated Complex, Electric Blinds, Entry Phone.

Parking: Underground.

Utilities : Electricity, Drinkable Water. Category : Golf, Holiday Homes, Luxury.