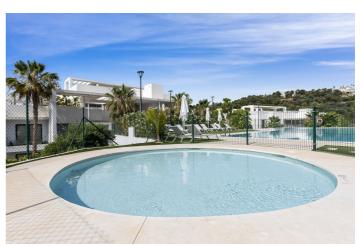

## Costa del Sol, Benahavís

Ground Floor Apartment, Benahavís, Costa del Sol. 2 Bedrooms, 2 Bathrooms, Built 102 m², Terrace 33 m².

Setting: Frontline Golf, Close To Golf, Close To Schools, Urbanisation.

Orientation: South, South West.

Condition : Excellent. Pool : Communal.

Climate Control : Air Conditioning, Pre Installed A/C, Hot A/C, Cold A/C, U/F/H Bathrooms.

Views: Golf, Country, Panoramic, Lake.

Features : Covered Terrace, Lift, Fitted Wardrobes, Private Terrace, Gym, Storage Room, Ensuite Bathroom, Double

Basement Fiber Optic

**Utilities** 

ViewsSettingConditionPanoramicClose To GolfExcellent

Country
Urbanisation
Golf
Close To Schools
Lake
Frontline Golf
Furniture

PoolFurnitureKitchenCommunalFully FurnishedFully FittedGardenSecurityParkingCommunalGated ComplexUnderground