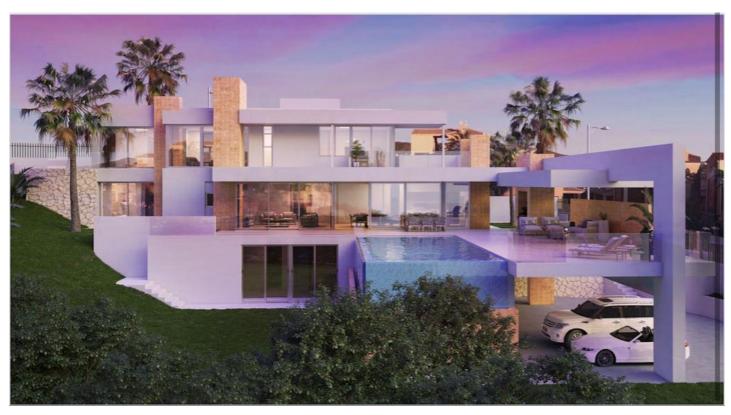

## Residential Plot for sale in Elviria, Marbella East

Reference: R4626043 Plot Size: 1,140m<sup>2</sup> Build Size: 443m<sup>2</sup>

## Costa del Sol, Elviria

Discover this remarkable plot with views of the sea and mountains, boasting a generous area of 1,140m2 and the necessary permit for constructing a 322m2 villa, plus terrace and basement. The plot is strategically located with easy access and communication links, in close proximity to schools, shopping centers, and just a 5-minute drive from the beach. The project is meticulously designed in a modern style, seamlessly blending contemporary comfort with the natural beauty of its surroundings.

## Features:

**Orientation** South

**Pool** Private **Views** Sea Mountain

Utilities Electricity Drinkable Water Telephone Gas Setting Close To Golf Urbanisation Close To Shops Close To Schools Close To Forest Category Holiday Homes Investment Resale With Planning Permission