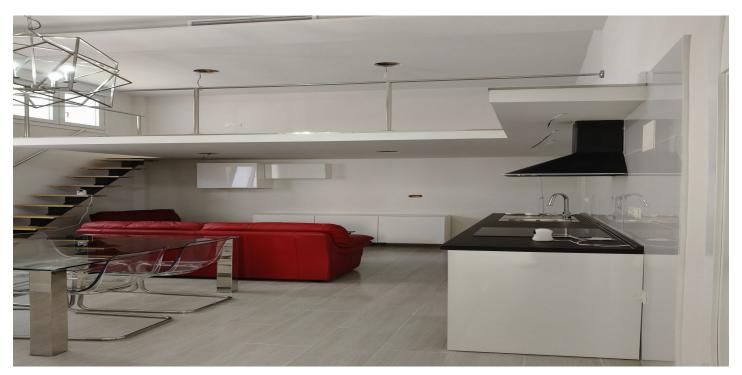

## Costa del Sol, Málaga

Charming, brand-new, freestanding building with two separate apartments in the heart of Malaga. This unique property is designed with a modern loft style, featuring a spacious single-floor layout that includes one en-suite bedroom and an additional guest toilet. The open-concept design seamlessly integrates a fully equipped kitchen, dining area, and living space, all bathed in natural light thanks to the high ceilings and large windows. With direct street access, this home offers both privacy and convenience. Additionally, the property is preinstalled for a potential loft, providing extra space for your creative needs or storage. Advantages of This Property Owning a property like this offers numerous benefits. The loft style and open layout create a versatile living space that can be customized to suit your lifestyle. The high ceilings and abundant natural light enhance the sense of space and airiness, making the home feel even more expansive. With modern amenities and the potential for additional loft space, this property is perfect for those seeking a blend of contemporary design and practical functionality. About the Carranque Area Located next to El Corte Inglés in Malaga's historic center, Carranque is a vibrant neighborhood that combines the charm of Malaga residential neighborhood with modern conveniences. This area is well-connected, with easy access to the metro, making commuting a breeze. Being close to hospitals and shopping centers, including the renowned El Corte Inglés, residents enjoy a wealth of amenities right at their doorstep. The neighborhood is ideal for those who appreciate the convenience of urban living while being surrounded by Malaga's rich cultural heritage and vibrant community life.