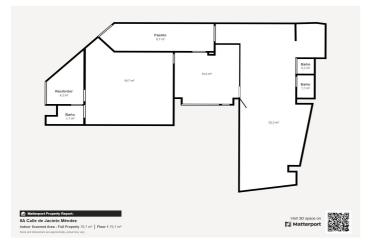

## Commercial Premises for sale in Coín, Coín

89,900€

Reference: R4879519 Build Size: 106m<sup>2</sup>

For many years, this space operated as a beauty clinic, attracting a loyal clientele thanks to its prime location.

The property features a loby, two restrooms, a storage room with an electric water heater, and four rooms (two spacious and two smaller ones).