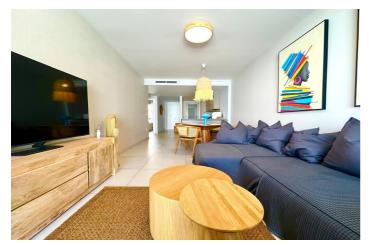

## Costa del Sol, Elviria

Beautiful ground floor apartment in a newly completed building Estrella del Mar, Elviria, 200 metres from the most beautiful beach in Marbella and in the best location. Nearby restaurants on the beach such as Beach House, La Plage Casanis, La Scala. You can also walk to the famous Nikki Beach. Also within walking distance is the Elviria Commercial centre where there are many shops, bars, restaurants etc... The apartment is equipped with a living room with access to the terrace and garden with a dining room and an open fully equipped kitchen and utility room, where there is a washing machine and dryer. The master bedroom has a private bathroom with a bathtub and access to the terrace. The guest bedroom is equipped with two single beds. There is a separate bathroom with a shower for guests. All household appliances are under warranty. In the underground garage there is a parking space and a storage room. In the communal garden there is a swimming pool for adults and a paddling pool for small children. There is also a gym with basic exercise equipment. Contact us to arrange a visit!!