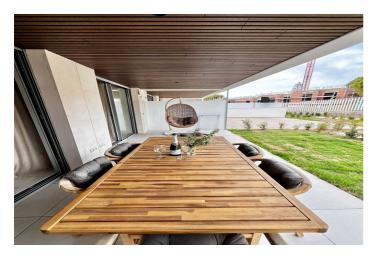

## Costa del Sol, Elviria

Beautiful ground floor apartment in a newly completed building Estrella del Mar, Elviria, 200 metres from the most beautiful beach in Marbella and in the best location. Nearby restaurants on the beach such as Beach House, La Plage Casanis, La Scala. You can also walk to the famous Nikki Beach. Also within walking distance is the Elviria Commercial centre where there are many shops, bars, restaurants etc... The apartment is equipped with a living room with access to the terrace and garden with a dining room and an open fully equipped kitchen and utility room, where there is a washing machine and dryer. The master bedroom has a private bathroom with a bathtub and access to the terrace. The guest bedroom is equipped with two single beds. There is a separate bathroom with a shower for guests. All household appliances are under warranty. In the underground garage there is a parking space and a storage room. In the communal garden there is a swimming pool for adults and a paddling pool for small children. There is also a gym with basic exercise equipment. Contact us to arrange a visit!!