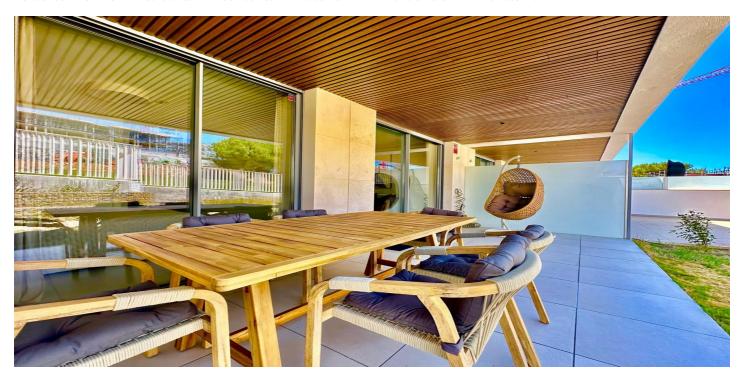

## Costa del Sol, Elviria

Beautiful ground floor apartment in a newly completed building Estrella del Mar, Elviria, 200 metres from the most beautiful beach in Marbella and in the best location. Nearby restaurants on the beach such as Beach House, La Plage Casanis, La Scala. You can also walk to the famous Nikki Beach. Also within walking distance is the Elviria Commercial centre where there are many shops, bars, restaurants etc... The apartment is equipped with a living room with access to the terrace and garden with a dining room and an open fully equipped kitchen and utility room, where there is a washing machine and dryer. The master bedroom has a private bathroom with a bathtub and access to the terrace. The guest bedroom is equipped with two single beds. There is a separate bathroom with a shower for guests. All household appliances are under warranty. In the underground garage there is a parking space and a storage room. In the communal garden there is a swimming pool for adults and a paddling pool for small children. There is also a gym with basic exercise equipment. Contact us to arrange a visit!!