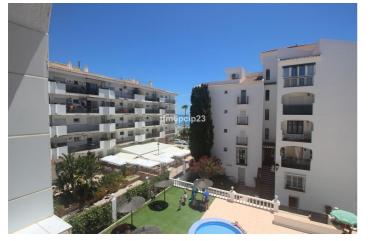

### Costa del Sol, San Luis de Sabinillas

PUNTA ALMINA SABINILLAS \* 2nd line of the beach 80m from the sea and the promenade. \* Views of the pool and sides of the sea and pedestrian area. \* Gated and private urbanization with gardens and fountain. \* Walking distance to all services. The health center is right opposite. Sports area, shops, supermarkets, promenade and beach. \*The apartment is on the 3rd floor and is a corner property. Very very bright. All exterior. \* Renovated bathrooms. Middle Floor Apartment, San Luis de Sabinillas, Costa del Sol. 3 Bedrooms, 2 Bathrooms, Built 96 m<sup>2</sup>, Terrace 2 m<sup>2</sup>. Setting : Town, Beachside, Close To Golf, Close To Port, Close To Shops, Close To Sea, Urbanisation. Orientation : South East. Condition : Good. Pool : Communal. Views : Sea, Beach, Pool. Features : Covered Terrace, Lift, Fitted Wardrobes, Near Transport, Marble Flooring, Double Glazing, Fiber Optic. Furniture : Fully Furnished. Kitchen : Fully Fitted. Garden : Communal, Landscaped. Security : Gated Complex, Entry Phone. Utilities : Electricity, Drinkable Water. Category : Bargain, Resale.