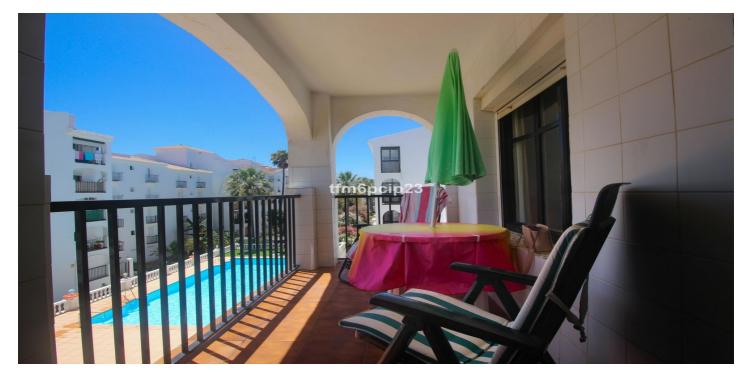

### Costa del Sol, San Luis de Sabinillas

PUNTA ALMINA SABINILLAS \* 2nd line of the beach 80m from the sea and the promenade. \* Views of the pool and sides of the sea and pedestrian area. \* Gated and private urbanization with gardens and fountain. \* Walking distance to all services. The health center is right opposite. Sports area, shops, supermarkets, promenade and beach. \*The apartment is on the 3rd floor and is a corner property. Very very bright. All exterior. \* Renovated bathrooms. Middle Floor Apartment, San Luis de Sabinillas, Costa del Sol. 3 Bedrooms, 2 Bathrooms, Built 96 m<sup>2</sup>, Terrace 2 m<sup>2</sup>. Setting : Town, Beachside, Close To Golf, Close To Port, Close To Shops, Close To Sea, Urbanisation. Orientation : South East. Condition : Good. Pool : Communal. Views : Sea, Beach, Pool. Features : Covered Terrace, Lift, Fitted Wardrobes, Near Transport, Marble Flooring, Double Glazing, Fiber Optic. Furniture : Fully Furnished. Kitchen : Fully Fitted. Garden : Communal, Landscaped. Security : Gated Complex, Entry Phone. Utilities : Electricity, Drinkable Water. Category : Bargain, Resale.