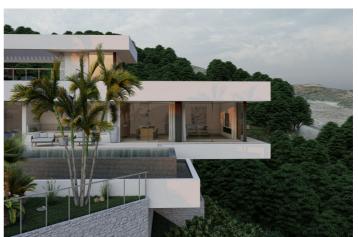

## Residential Plot for sale in Monte Mayor, Benahavís

577,500€

Reference: R4020820 Bedrooms: 3 Bathrooms: 5 Plot Size: 3,473m<sup>2</sup> Terrace: 226m<sup>2</sup>

## Costa del Sol, Benahavís

Plot with project and license! Residential Plot in Monte Mayor, Benahavís, Costa del Sol. Plot 3473 m². Setting: Close To Golf, Urbanisation. Orientation: South. Views: Sea, Mountain, Panoramic. Security: Gated Community, 24 Hour Security. Category: Luxury, Off Plan, With Planning Permission, Contemporary.