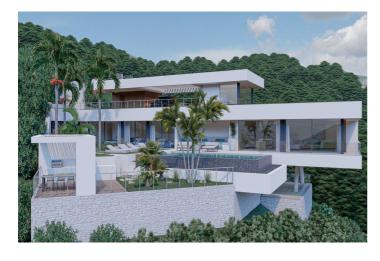

## Residential Plot for sale in Monte Mayor, Benahavís

577,500€

Reference: R4020820 Bedrooms: 3 Bathrooms: 5 Plot Size: 3,473m<sup>2</sup> Terrace: 226m<sup>2</sup>

## Costa del Sol, Benahavís

Plot with project and license! Residential Plot in Monte Mayor, Benahavís, Costa del Sol. Plot 3473 m². Setting: Close To Golf, Urbanisation. Orientation: South. Views: Sea, Mountain, Panoramic. Security: Gated Community, 24 Hour Security. Category: Luxury, Off Plan, With Planning Permission, Contemporary.