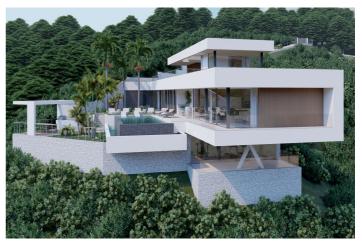

## Residential Plot for sale in Monte Mayor, Benahavís

577,500€

Reference: R4020820 Bedrooms: 3 Bathrooms: 5 Plot Size: 3,473m<sup>2</sup> Terrace: 226m<sup>2</sup>

## Costa del Sol, Benahavís

Plot with project and license! Residential Plot in Monte Mayor, Benahavís, Costa del Sol. Plot 3473 m². Setting: Close To Golf, Urbanisation. Orientation: South. Views: Sea, Mountain, Panoramic. Security: Gated Community, 24 Hour Security. Category: Luxury, Off Plan, With Planning Permission, Contemporary.