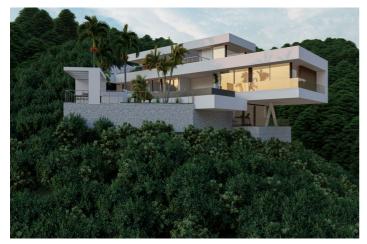

## Residential Plot for sale in Monte Mayor, Benahavís

577,500€

Reference: R4020820 Bedrooms: 3 Bathrooms: 5 Plot Size: 3,473m<sup>2</sup> Terrace: 226m<sup>2</sup>

## Costa del Sol, Benahavís

Plot with project and license! Residential Plot in Monte Mayor, Benahavís, Costa del Sol. Plot 3473 m². Setting: Close To Golf, Urbanisation. Orientation: South. Views: Sea, Mountain, Panoramic. Security: Gated Community, 24 Hour Security. Category: Luxury, Off Plan, With Planning Permission, Contemporary.