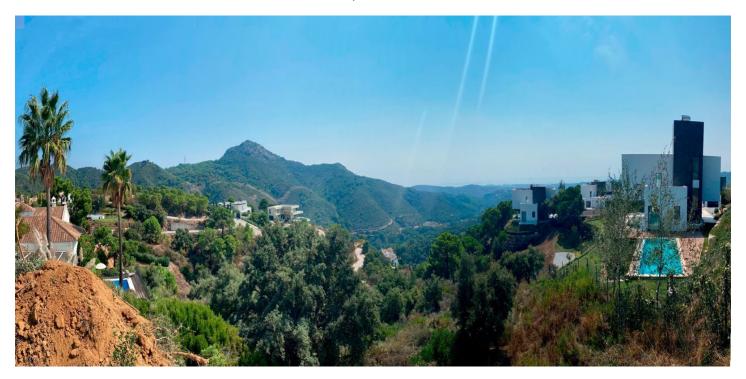

## Costa del Sol, Benahavís

Plot with project and license! Residential Plot in Monte Mayor, Benahavís, Costa del Sol. Plot 3473 m². Setting: Close To Golf, Urbanisation. Orientation: South. Views: Sea, Mountain, Panoramic. Security: Gated Community, 24 Hour Security. Category: Luxury, Off Plan, With Planning Permission, Contemporary.