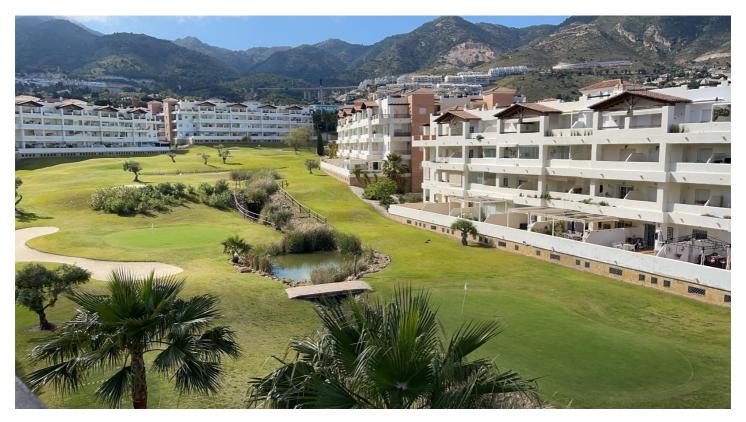

## Costa del Sol, Benalmádena

We present this jewel of an apartment.

It is a penthouse in a prestigious urbanization. The property consists of an entrance hall, 2 double bedrooms with fitted wardrobes, two bathrooms (one en suite), an independent equipped and furnished kitchen, a spacious living-dining room with access to a beautiful terrace with a covered part and an open part with beautiful open views of the golf course and the mountains, where you can enjoy good times outdoors, the terrace has water and electricity connections. Also included in the price are two parking spaces and a storage room.

The urbanization is located in a privileged enclave, it is a closed and protected enclosure with surveillance at night, built between golf courses, lakes with ducks and thousands of meters of green areas. It has practice golf courses, tennis courts, paddle tennis courts, a social club with a gym, etc.

In the vicinity of the urbanization we have a private hospital, a public hospital, two schools, a Carrefour supermarket, and a Mercadona and a Lidl nearby. In addition to being 5 minutes by car from the beach, 5 minutes from Benalmádena town, 15 minutes from the airport and 20 minutes from Malaga or Marbella.