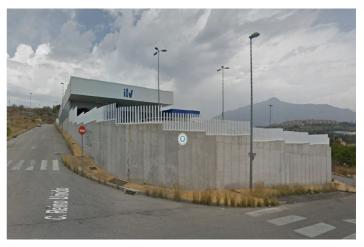

The San Pedro de Alcántara Industrial Park is located between the Mediterranean Highway (A-7) and the Mediterranean Highway (AP-7), with respective exits less than two kilometers away. It is a polygon with easy access and very close to the urban center. It is a rectangular plot located in Block Four of Sector URP-SP-4, "San Pedro Alcántara Industrial Estate". With a surface area of 732 square meters. Use: industrial, Typology: Ind-2. Buildability: 1,445 m2/m2