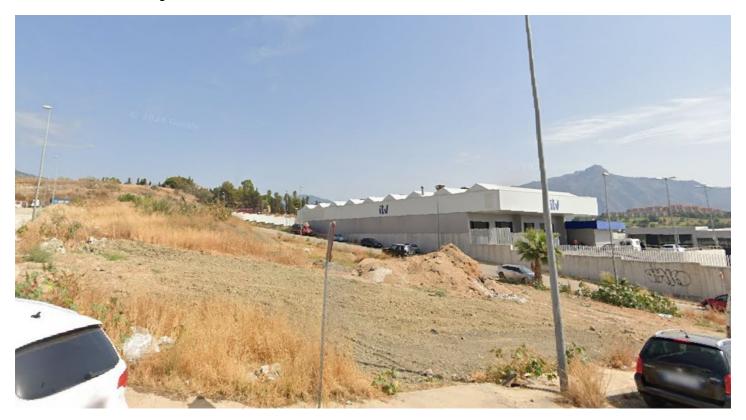

The San Pedro de Alcántara Industrial Park is located between the Mediterranean Highway (A-7) and the Mediterranean Highway (AP-7), with respective exits less than two kilometers away. It is a polygon with easy access and very close to the urban center. It is a rectangular plot located in Block Four of Sector URP-SP-4, "San Pedro Alcántara Industrial Estate". With a surface area of 732 square meters. Use: industrial, Typology: Ind-2. Buildability: 1,445 m2/m2