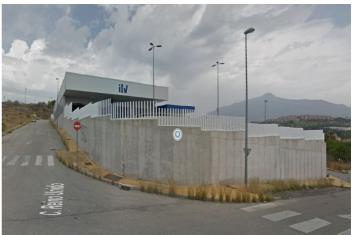

## Commercial Plot for sale in San Pedro de Alcántara, Marbella

895,000€

Reference: R4877017 Plot Size: 732m<sup>2</sup>

## Costa del Sol, San Pedro de Alcántara

The town of San Pedro de Alcántara, which belongs to the municipality of Marbella, has more than 36,000 inhabitants. It is located in a strategic location between Marbella, Benahavís and Estepona. The San Pedro de Alcántara Industrial Park is located between the Mediterranean Highway (A-7) and the Mediterranean Highway (AP-7), with respective exits less than two kilometers away. It is a polygon with easy access and very close to the urban center. It is a rectangular plot located in Block Four of Sector URP-SP-4, "San Pedro Alcántara Industrial Estate". With a surface area of 732 square meters. Use: industrial, Typology: Ind-2. Buildability: 1,445 m2/m2