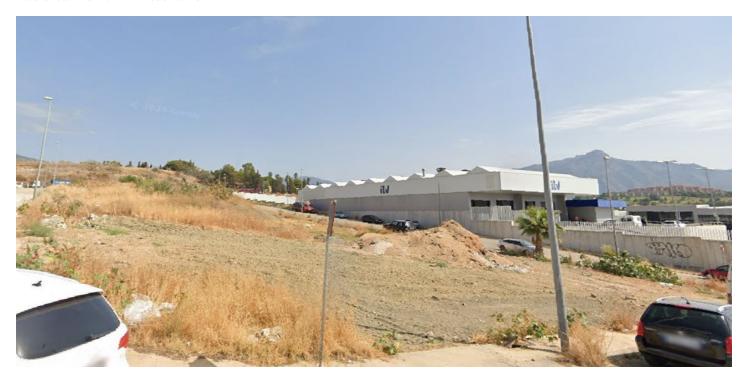

## Commercial Plot for sale in San Pedro de Alcántara, Marbella

895,000€

Reference: R4877017 Plot Size: 732m<sup>2</sup>

## Costa del Sol, San Pedro de Alcántara

The town of San Pedro de Alcántara, which belongs to the municipality of Marbella, has more than 36,000 inhabitants. It is located in a strategic location between Marbella, Benahavís and Estepona. The San Pedro de Alcántara Industrial Park is located between the Mediterranean Highway (A-7) and the Mediterranean Highway (AP-7), with respective exits less than two kilometers away. It is a polygon with easy access and very close to the urban center. It is a rectangular plot located in Block Four of Sector URP-SP-4, "San Pedro Alcántara Industrial Estate". With a surface area of 732 square meters. Use: industrial, Typology: Ind-2. Buildability: 1,445 m2/m2