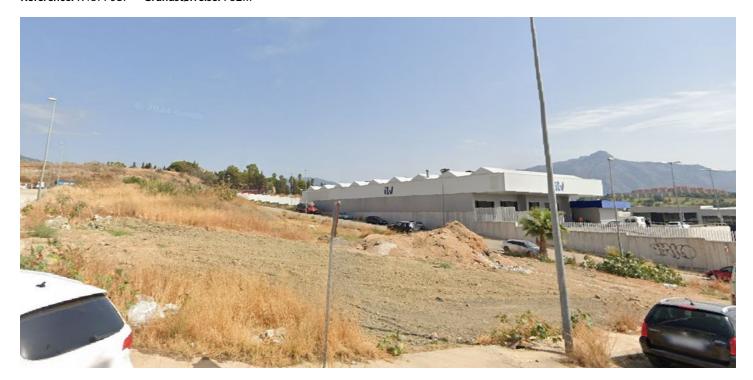

## Costa del Sol, San Pedro de Alcántara

The town of San Pedro de Alcántara, which belongs to the municipality of Marbella, has more than 36,000 inhabitants. It is located in a strategic location between Marbella, Benahavís and Estepona. The San Pedro de Alcántara Industrial Park is located between the Mediterranean Highway (A-7) and the Mediterranean Highway (AP-7), with respective exits less than two kilometers away. It is a polygon with easy access and very close to the urban center. It is a rectangular plot located in Block Four of Sector URP-SP-4, "San Pedro Alcántara Industrial Estate". With a surface area of 732 square meters. Use: industrial, Typology: Ind-2. Buildability: 1,445 m2/m2