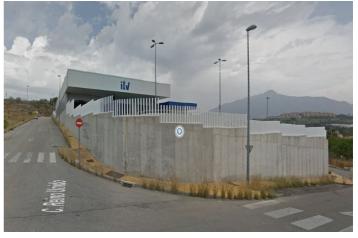

## Costa del Sol, San Pedro de Alcántara

The town of San Pedro de Alcántara, which belongs to the municipality of Marbella, has more than 36,000 inhabitants. It is located in a strategic location between Marbella, Benahavís and Estepona. The San Pedro de Alcántara Industrial Park is located between the Mediterranean Highway (A-7) and the Mediterranean Highway (AP-7), with respective exits less than two kilometers away. It is a polygon with easy access and very close to the urban center. It is a rectangular plot located in Block Four of Sector URP-SP-4, "San Pedro Alcántara Industrial Estate". With a surface area of 732 square meters. Use: industrial, Typology: Ind-2. Buildability: 1,445 m2/m2