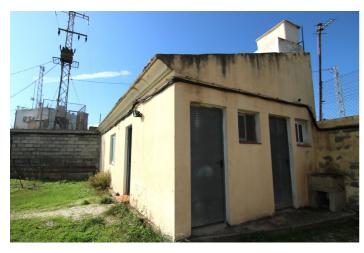

## Valle del Guadalhorce, Coín

Land with Industrial Warehouse with AFO

INCREDIBLE VIEWS - GUARANTEED INCOME - MINUTES FROM THE CENTER - PERFECT FOR INDUSTRIAL USE OR RESIDENTIAL CONVERSION

A profitable investment! This land with an industrial warehouse offers panoramic views of Coín and the surrounding mountains of Alhaurín el Grande and Alhaurín de la Torre, along with many valuable benefits.

Thanks to an electric tower lease on the property, you'll receive €700 monthly, providing a stable and recurring source of income from day one.

The warehouse can be used as an industrial space or converted into a charming home with unbeatable views, as the property holds AFO status (Assimilated Out of Ordination, a legal status for properties not initially built with full permits on non-urban land)