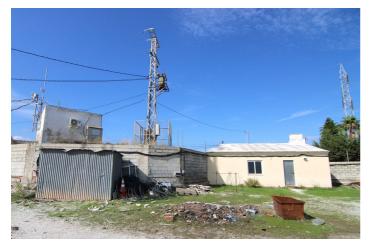

## Valle del Guadalhorce, Coín

Land with Industrial Warehouse with AFO

INCREDIBLE VIEWS - GUARANTEED INCOME - MINUTES FROM THE CENTER - PERFECT FOR INDUSTRIAL USE OR RESIDENTIAL CONVERSION

A profitable investment! This land with an industrial warehouse offers panoramic views of Coín and the surrounding mountains of Alhaurín el Grande and Alhaurín de la Torre, along with many valuable benefits.

Thanks to an electric tower lease on the property, you'll receive €700 monthly, providing a stable and recurring source of income from day one.

The warehouse can be used as an industrial space or converted into a charming home with unbeatable views, as the property holds AFO status (Assimilated Out of Ordination, a legal status for properties not initially built with full permits on non-urban land)