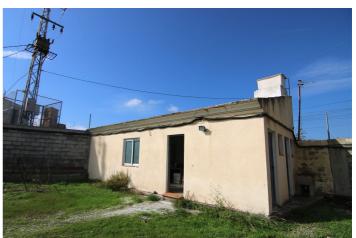

## Valle del Guadalhorce, Coín

Land with Industrial Warehouse with AFO

INCREDIBLE VIEWS - GUARANTEED INCOME - MINUTES FROM THE CENTER - PERFECT FOR INDUSTRIAL USE OR RESIDENTIAL CONVERSION

A profitable investment! This land with an industrial warehouse offers panoramic views of Coín and the surrounding mountains of Alhaurín el Grande and Alhaurín de la Torre, along with many valuable benefits.

Thanks to an electric tower lease on the property, you'll receive €700 monthly, providing a stable and recurring source of income from day one.

The warehouse can be used as an industrial space or converted into a charming home with unbeatable views, as the property holds AFO status (Assimilated Out of Ordination, a legal status for properties not initially built with full permits on non-urban land)