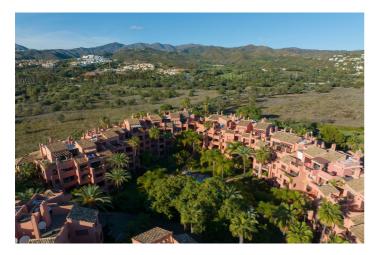

## Costa del Sol, El Rosario

Beachside duplex penthouse with 4 bedrooms in Alicate Playa, El Rosario

This expansive 4-bedroom, 3-bathroom duplex penthouse in Alicate Playa offers an ideal beachside location. On the upper level, you'll find a master suite with an ensuite bathroom and a large wraparound rooftop terrace, perfect for enjoying panoramic views. The main level includes another spacious bedroom with an ensuite bathroom and private terrace along with two additional bedrooms that share a tastefully designed bathroom. The separate kitchen features an adjacent laundry room for added convenience. The open-plan living and dining area is filled with natural light, thanks to large terrace doors that lead out to a covered terrace overlooking lush community gardens, tropical greenery, and a large communal pool.

Additional features include an underground parking space and a spacious storage room. The development boasts beautifully maintained gardens, five pools, 24-hour concierge services, and the renowned beachside restaurant "Las Salinas" on Las Chapas, one of Marbella's finest beaches. The complex is also just a 3-minute drive from the Elviria shopping center and 8 minutes from Marbella's city center.