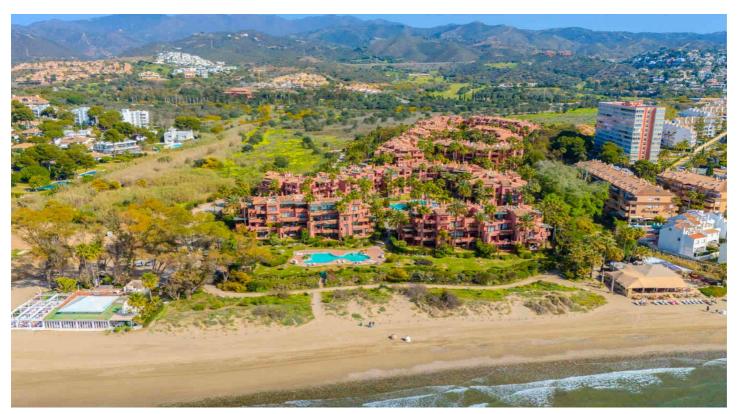

## Costa del Sol, El Rosario

Beachside duplex penthouse with 4 bedrooms in Alicate Playa, El Rosario

This expansive 4-bedroom, 3-bathroom duplex penthouse in Alicate Playa offers an ideal beachside location. On the upper level, you'll find a master suite with an ensuite bathroom and a large wraparound rooftop terrace, perfect for enjoying panoramic views. The main level includes another spacious bedroom with an ensuite bathroom and private terrace along with two additional bedrooms that share a tastefully designed bathroom. The separate kitchen features an adjacent laundry room for added convenience. The open-plan living and dining area is filled with natural light, thanks to large terrace doors that lead out to a covered terrace overlooking lush community gardens, tropical greenery, and a large communal pool.

Additional features include an underground parking space and a spacious storage room. The development boasts beautifully maintained gardens, five pools, 24-hour concierge services, and the renowned beachside restaurant "Las Salinas" on Las Chapas, one of Marbella's finest beaches. The complex is also just a 3-minute drive from the Elviria shopping center and 8 minutes from Marbella's city center.