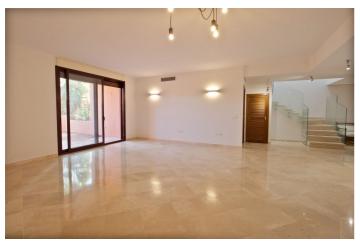

## Costa del Sol, El Rosario

Beachside duplex penthouse with 4 bedrooms in Alicate Playa, El Rosario

This expansive 4-bedroom, 3-bathroom duplex penthouse in Alicate Playa offers an ideal beachside location. On the upper level, you'll find a master suite with an ensuite bathroom and a large wraparound rooftop terrace, perfect for enjoying panoramic views. The main level includes another spacious bedroom with an ensuite bathroom and private terrace along with two additional bedrooms that share a tastefully designed bathroom. The separate kitchen features an adjacent laundry room for added convenience. The open-plan living and dining area is filled with natural light, thanks to large terrace doors that lead out to a covered terrace overlooking lush community gardens, tropical greenery, and a large communal pool.