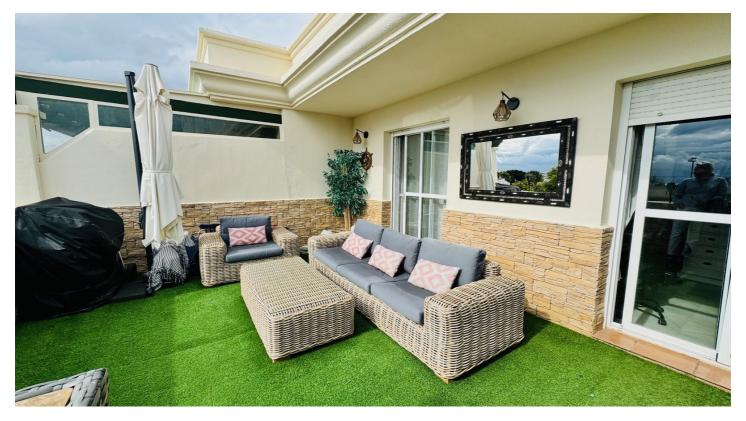

It is in one of the most demanded complexe in the area of Puerto Banus for its beautiful well maintained gardens and superb large pools. The apartment features a 50 m terrace, of which 25m have been closed with glass curtains to create an extention to the salon/dining area. The other 25 m have been left open to create a space for barbecue parties and relaxing days in the sun.

## **Features:**

**Double Glazing** 

FeaturesOrientationClimate ControlCovered TerraceSouthAir Conditioning

Lift Cold A/C

Near Transport Hot A/C

Private Terrace
Ensuite Bathroom
Marble Flooring

Fitted Wardrobes
Utility Room