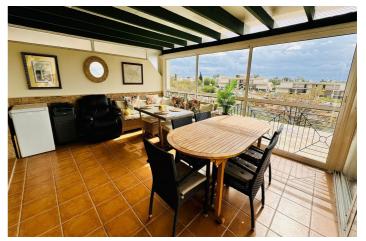

It is in one of the most demanded complexe in the area of Puerto Banus for its beautiful well maintained gardens and superb large pools. The apartment features a 50 m terrace, of which 25m have been closed with glass curtains to create an extention to the salon/dining area. The other 25 m have been left open to create a space for barbecue parties and relaxing days in the sun.