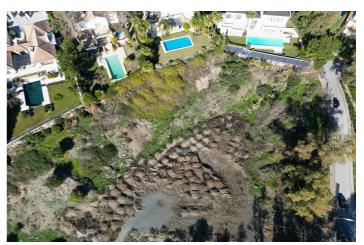

## Costa del Sol, Benahavís

Introducing a rare opportunity to create your dream home in one of Marbella's most exclusive areas, El Herrejon in Benahavís. These two adjacent plots span a generous 4,301 m² and 2,140 m², providing ample space and privacy for a luxurious estate or even two separate residences. Nestled within a tranquil and verdant landscape, these plots offer breathtaking views that stretch toward the scenic hills and down to the Mediterranean Sea, capturing the essence of Costa del Sol's natural beauty.

From the images provided, you can see the beautiful surroundings, characterised by lush greenery, nearby luxury homes, and unobstructed sightlines to the mountains and sea. This unique setting offers a blend of privacy and accessibility, making it ideal for those looking to escape while remaining close to Marbella's vibrant life.

The orientation of the plots ensures that both properties will enjoy optimal sunlight throughout the day. Imagine morning coffee with the sunrise over the mountains and serene evenings with the Mediterranean sunset from the comfort of your new home. The terrain allows for innovative architectural possibilities, from expansive terraces, infinity pools, and gardens to seamlessly integrated indoor-outdoor spaces that embrace the stunning surroundings.