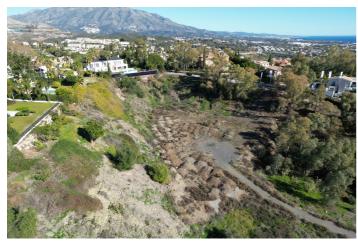

## Costa del Sol, Benahavís

Introducing a rare opportunity to create your dream home in one of Marbella's most exclusive areas, El Herrejon in Benahavís. These two adjacent plots span a generous 4,301 m² and 2,140 m², providing ample space and privacy for a luxurious estate or even two separate residences. Nestled within a tranquil and verdant landscape, these plots offer breathtaking views that stretch toward the scenic hills and down to the Mediterranean Sea, capturing the essence of Costa del Sol's natural beauty.

From the images provided, you can see the beautiful surroundings, characterised by lush greenery, nearby luxury homes, and unobstructed sightlines to the mountains and sea. This unique setting offers a blend of privacy and accessibility, making it ideal for those looking to escape while remaining close to Marbella's vibrant life.

The orientation of the plots ensures that both properties will enjoy optimal sunlight throughout the day. Imagine morning coffee with the sunrise over the mountains and serene evenings with the Mediterranean sunset from the comfort of your new home. The terrain allows for innovative architectural possibilities, from expansive terraces, infinity pools, and gardens to seamlessly integrated indoor-outdoor spaces that embrace the stunning surroundings.