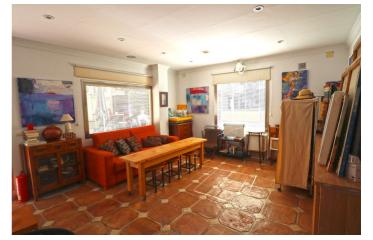

## Costa del Sol, Marbella

Commercial Premises, Marbella, Costa del Sol. Built 40 m<sup>2</sup>.

Setting : Town, Commercial Area, Beachside, Close To Port, Close To Shops, Close To Sea, Close To Schools, Close To Marina. Orientation : South East. Condition : Excellent. Climate Control : Air Conditioning. Views : Urban, Street. Features : Near Transport. Kitchen : Fully Fitted. Utilities : Electricity, Drinkable Water.

## Features:

Features Near Transport Views Urban Street

Kitchen Fully Fitted Orientation South East Setting Commercial Area Beachside Close To Port Close To Sea Close To Shops Close To Schools Town Close To Marina Utilities Electricity Drinkable Water Climate Control Air Conditioning Condition Excellent