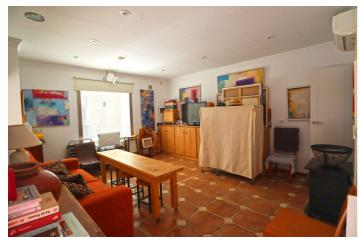

## Costa del Sol, Marbella

Commercial Premises, Marbella, Costa del Sol. Built 40 m<sup>2</sup>.

Setting : Town, Commercial Area, Beachside, Close To Port, Close To Shops, Close To Sea, Close To Schools, Close To Marina. Orientation : South East. Condition : Excellent. Climate Control : Air Conditioning. Views : Urban, Street. Features : Near Transport. Kitchen : Fully Fitted. Utilities : Electricity, Drinkable Water.

## Features:

Features Near Transport Views Urban Street

Kitchen Fully Fitted Orientation South East Setting Commercial Area Beachside Close To Port Close To Sea Close To Shops Close To Schools Town Close To Marina Utilities Electricity Drinkable Water Climate Control Air Conditioning Condition Excellent