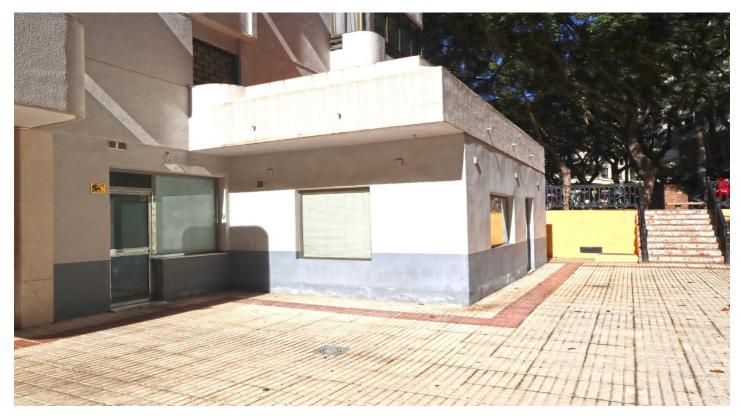

## Costa del Sol, Marbella

Commercial Premises, Marbella, Costa del Sol. Built 40 m<sup>2</sup>.

Setting : Town, Commercial Area, Beachside, Close To Port, Close To Shops, Close To Sea, Close To Schools, Close To Marina. Orientation : South East. Condition : Excellent. Climate Control : Air Conditioning. Views : Urban, Street. Features : Near Transport. Kitchen : Fully Fitted. Utilities : Electricity, Drinkable Water.

## Features:

Features Near Transport Views Urban Street

Kitchen Fully Fitted Orientation South East Setting Commercial Area Beachside Close To Port Close To Sea Close To Shops Close To Schools Town Close To Marina Utilities Electricity Drinkable Water Climate Control Air Conditioning Condition Excellent