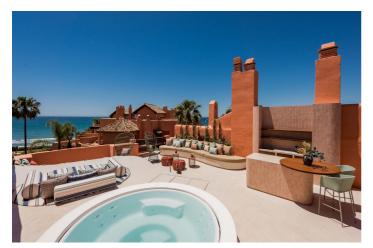

"La Morera" is an impressive frontline beach development situated next to Marbella's famous "Los Monteros" beach, just steps away from the well-known Trocadero Arena beach restaurant. Designed by the acclaimed Melvin Villarroel, it blends timeless Mediterranean architecture with exclusive luxury. The community features 24-hour security, a pool, an indoor pool, a gym, and a magnificent 10,000 m<sup>2</sup> tropical garden. The location is one of the best in Marbella, offering direct access to a sandy beach, no passing traffic, and close proximity to golf, dining, and shopping facilities.

### **Features:**

Features Lift Private Terrace Storage Room Ensuite Bathroom Fitted Wardrobes Gym Sauna Jacuzzi Views Sea Mountain

Pool Communal Indoor Garden Communal