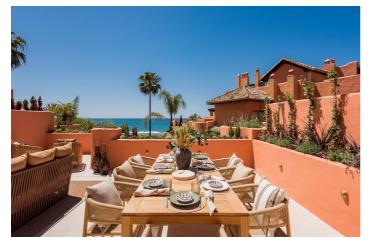

# Costa del Sol, Marbella

This stunning high-end penthouse features 4 bedrooms and 5 bathrooms, showcasing high-quality interior design and elegant furnitures.

Spanning over 250 m<sup>2</sup>, this exceptional penthouse offers a spacious open-plan layout with breathtaking sea and garden views. It is outfitted with elegant floors, a Siematic designer kitchen with Gaggenau appliances, an electric fireplace, custom-made wardrobes, a Bang & Olufsen sound system, exclusive Kettal outdoor furniture, and underfloor heating. Additionally, it includes two underground parking spaces and one storage room.

"La Morera" is an impressive frontline beach development situated next to Marbella's famous "Los Monteros" beach, just steps away from the well-known Trocadero Arena beach restaurant. Designed by the acclaimed Melvin Villarroel, it blends timeless Mediterranean architecture with exclusive luxury. The community features 24-hour security, a pool, an indoor pool, a gym, and a magnificent 10,000 m<sup>2</sup> tropical garden. The location is one of the best in Marbella, offering direct access to a sandy beach, no passing traffic, and close proximity to golf, dining, and shopping facilities.