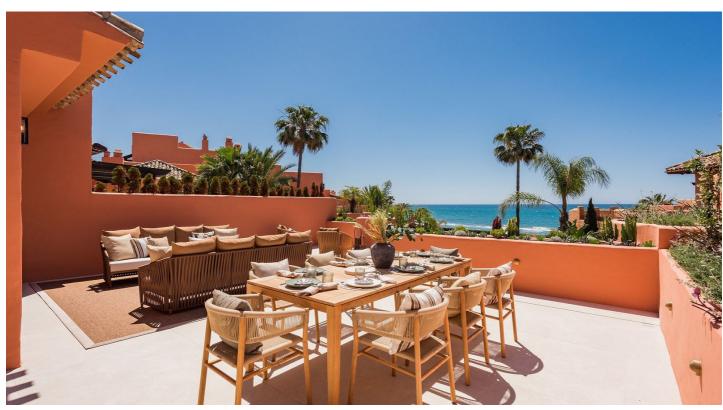

# Costa del Sol, Marbella

This stunning high-end penthouse features 4 bedrooms and 5 bathrooms, showcasing high-quality interior design and elegant furnitures.

Spanning over 250 m<sup>2</sup>, this exceptional penthouse offers a spacious open-plan layout with breathtaking sea and garden views. It is outfitted with elegant floors, a Siematic designer kitchen with Gaggenau appliances, an electric fireplace, custom-made wardrobes, a Bang & Olufsen sound system, exclusive Kettal outdoor furniture, and underfloor heating. Additionally, it includes two underground parking spaces and one storage room.

"La Morera" is an impressive frontline beach development situated next to Marbella's famous "Los Monteros" beach, just steps away from the well-known Trocadero Arena beach restaurant. Designed by the acclaimed Melvin Villarroel, it blends timeless Mediterranean architecture with exclusive luxury. The community features 24-hour security, a pool, an indoor pool, a gym, and a magnificent 10,000 m<sup>2</sup> tropical garden. The location is one of the best in Marbella, offering direct access to a sandy beach, no passing traffic, and close proximity to golf, dining, and shopping facilities.