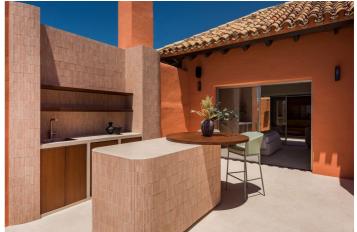

# Costa del Sol, Marbella

This stunning high-end penthouse features 4 bedrooms and 5 bathrooms, showcasing high-quality interior design and elegant furnitures.

Spanning over 250 m<sup>2</sup>, this exceptional penthouse offers a spacious open-plan layout with breathtaking sea and garden views. It is outfitted with elegant floors, a Siematic designer kitchen with Gaggenau appliances, an electric fireplace, custom-made wardrobes, a Bang & Olufsen sound system, exclusive Kettal outdoor furniture, and underfloor heating. Additionally, it includes two underground parking spaces and one storage room.

Kitchen Fully Fitted

Parking Private