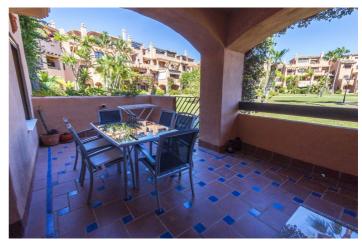

Ground Floor Apartment, Hacienda del Sol, Costa del Sol.

2 Bedrooms, 2 Bathrooms, Built 93 m<sup>2</sup>, Terrace 21 m<sup>2</sup>.

 $Setting: Beach front, \ Close\ To\ Golf,\ Close\ To\ Schools,\ Urbanisation.$ 

Orientation: South East.Condition: Excellent.Pool: Communal.

Climate Control: Air Conditioning, Hot A/C, Cold A/C.

Views : Garden.Features : Covered Terrace, Lift, Fitted Wardrobes, Near Transport, Private Terrace, WiFi, Gym, Paddle Tennis, Tennis Court, Storage Room, Utility Room, Ensuite Bathroom, Access for people with reduced mobility, Marble