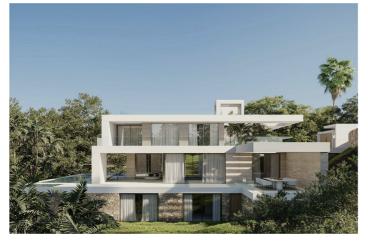

The project includes 5 individual villas developed by one of the most celebrated architects of Marbella. The villas will have spectacular views on the mountain La Concha, the emblem of the Costa del Sol, and the sea views from the rooftop solarium terraces.

Villa in the Los Plataneros street, El Rosario gated urbanization will have total 1.287 m2, Built 645 sqm basement and 1st floor, plus additional terraces + solarium 516 sqm.

Sold with building licence included. The project can be offered with a structure constructed at an additional cost.