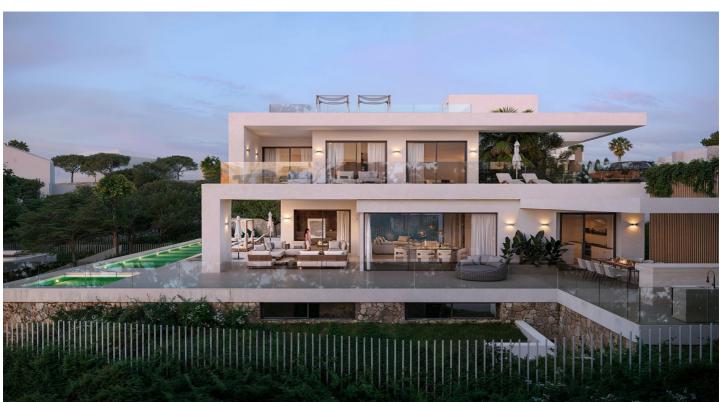

The project includes 5 individual villas developed by one of the most celebrated architects of Marbella. The villas will have spectacular views on the mountain La Concha, the emblem of the Costa del Sol, and the sea views from the rooftop solarium terraces.

Villa in the Los Plataneros street, El Rosario gated urbanization will have total 1.287 m2, Built 645 sqm basement and 1st floor, plus additional terraces + solarium 516 sqm.

Sold with building licence included. The project can be offered with a structure constructed at an additional cost.

#### Features:

**Orientation** North **Views** Sea Mountain Setting Close To Golf Close To Sea Close To Shops Close To Forest