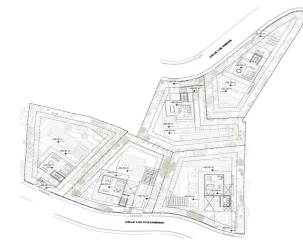

Villa in the Los Plataneros street, El Rosario gated urbanization will have total 1.287 m2, Built 645 sqm basement and 1st floor, plus additional terraces + solarium 516 sqm.

Sold with building licence included. The project can be offered with a structure constructed at an additional cost.