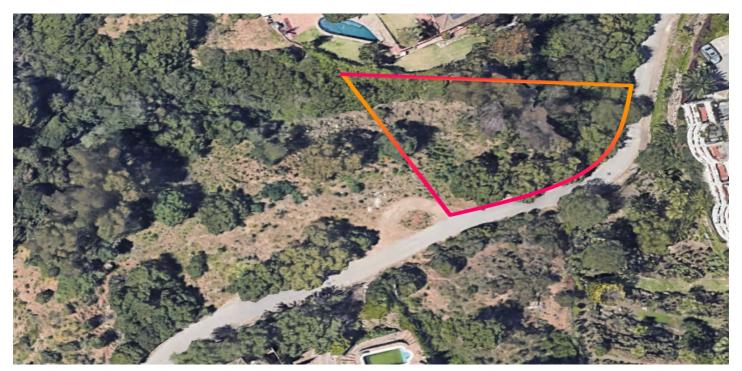

## Residential Plot for sale in Elviria, Marbella

290,000€

Reference: R4692214 Plot Size: 1,090m<sup>2</sup>

## Costa del Sol, Elviria

Opportunity for a developer to construct 1 villa on a an elevated plot in Elviria! The plot consists of 1.090 m2, located close to the Santa Maria Golf Club and close to the sea. As well as easy to reach the highway and close to the shops, supermarkets, beach clubs and beachside. Next to this plot there is 2 additional plots available for sale (2.000m2) Interested? Contact us for more information and visits! Ask us about our services: airport transfers, hotel reservations, tax identification number applications, opening bank accounts, as well as recommendations for lawyers, tax advisors, residence management, and Golden Visa applications.