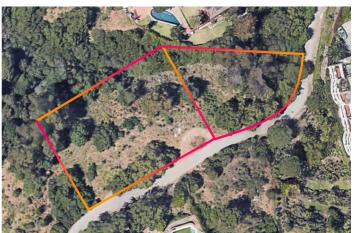

## Residential Plot for sale in Elviria, Marbella

290,000€

Reference: R4692214 Plot Size: 1,090m<sup>2</sup>

## Costa del Sol, Elviria

Opportunity for a developer to construct 1 villa on a an elevated plot in Elviria! The plot consists of 1.090 m2, located close to the Santa Maria Golf Club and close to the sea. As well as easy to reach the highway and close to the shops, supermarkets, beach clubs and beachside. Next to this plot there is 2 additional plots available for sale (2.000m2) Interested? Contact us for more information and visits! Ask us about our services: airport transfers, hotel reservations, tax identification number applications, opening bank accounts, as well as recommendations for lawyers, tax advisors, residence management, and Golden Visa applications.