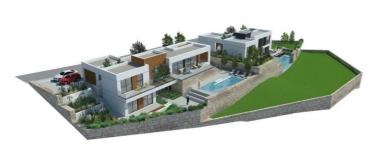

## Costa del Sol, Elviria

Opportunity for a developer to construct 1 villa on a an elevated plot in Elviria! The plot consists of 1.090 m2, located close to the Santa Maria Golf Club and close to the sea. As well as easy to reach the highway and close to the shops, supermarkets, beach clubs and beachside. Next to this plot there is 2 additional plots available for sale (2.000m2) Interested? Contact us for more information and visits! Ask us about our services: airport transfers, hotel reservations, tax identification number applications, opening bank accounts, as well as recommendations for lawyers, tax advisors, residence management, and Golden Visa applications.