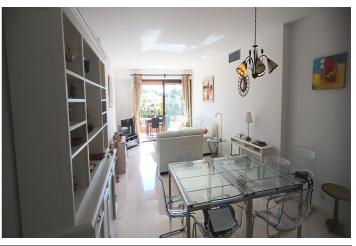

Penthouse - duplex in excellent condition, stands out for its spacious dimensions. The ground floor consists of two bedrooms, each with its own bathroom, plus another guest bathroom, a large sunny living room connected to a 30m / 2 south-facing terrace overlooking the tropical gardens and a large kitchen equipped with a laundry room. Independent. On the upper floor is the master bedroom with en-suite bathroom and dressing room, and a huge 80m / 2 terrace, with different living areas and an independent barbecue area. Numbered outdoor parking space included in the price