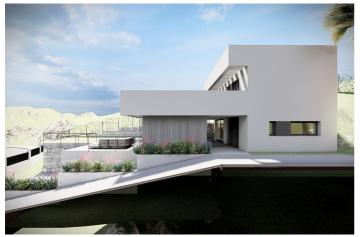

## Costa del Sol, Benalmádena

Are you looking for a lot to build your dream home?

This is your chance! You will love this spectacular project WITH READY LICENSE for a detached single-family house. Located in Benalmadena, Malaga, this land has unbeatable views and an area of 690 m2. In addition, it has approximately 212 m2 built distributed on two floors over a large basement. Access from the street is through the basement, where you will find a staircase to access the other levels and an outside ramp to access by car to the first floor.

To adapt to the topographic conditions present, the two floors of the house are built on a large basement that serves as a base and manages to raise the house to a higher level, where a more friendly adaptation to the terrain and a maximum use of outdoor spaces is achieved.