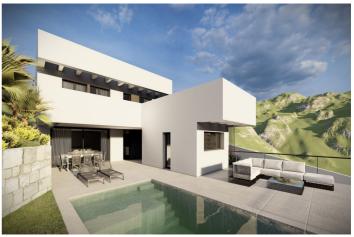

On the second floor, above the basement, the day area is mostly quiet, and can be distributed in an open kitchen, dining room and living room, and a toilet, plus a studio with its own bathroom. This floor can be directly related to the outdoor pool area, achieving a wonderful space for enjoyment in the most private part of the plot.