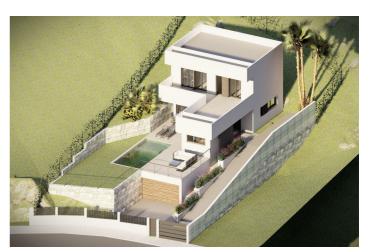

## Costa del Sol, Benalmádena

Are you looking for a lot to build your dream home?

This is your chance! You will love this spectacular project WITH READY LICENSE for a detached single-family house. Located in Benalmadena, Malaga, this land has unbeatable views and an area of 690 m2. In addition, it has approximately 212 m2 built distributed on two floors over a large basement. Access from the street is through the basement, where you will find a staircase to access the other levels and an outside ramp to access by car to the first floor.

To adapt to the topographic conditions present, the two floors of the house are built on a large basement that serves as a base and manages to raise the house to a higher level, where a more friendly adaptation to the terrain and a maximum use of outdoor spaces is achieved.

Access from the street can communicate with the basement, where you can ascend to the other levels by a staircase. On one of the exterior sides, a ramp is projected, allowing access with the car to the first floor level.

On the second floor, above the basement, the day area is mostly quiet, and can be distributed in an open kitchen, dining room and living room, and a toilet, plus a studio with its own bathroom. This floor can be directly related to the outdoor pool area, achieving a wonderful space for enjoyment in the most private part of the plot.

The upper floor corresponds to the sleeping area, consisting of two bedrooms, a bathroom and a bedroom with private bathroom.

If you want to experience maximum tranquility in your property do not miss this opportunity to build the house of your dreams.