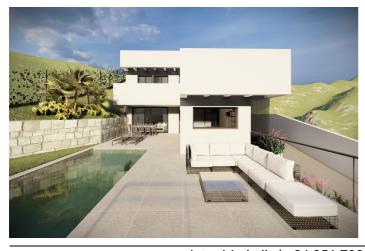

On the second floor, above the basement, the day area is mostly quiet, and can be distributed in an open kitchen, dining room and living room, and a toilet, plus a studio with its own bathroom. This floor can be directly related to the outdoor pool area, achieving a wonderful space for enjoyment in the most private part of the plot.