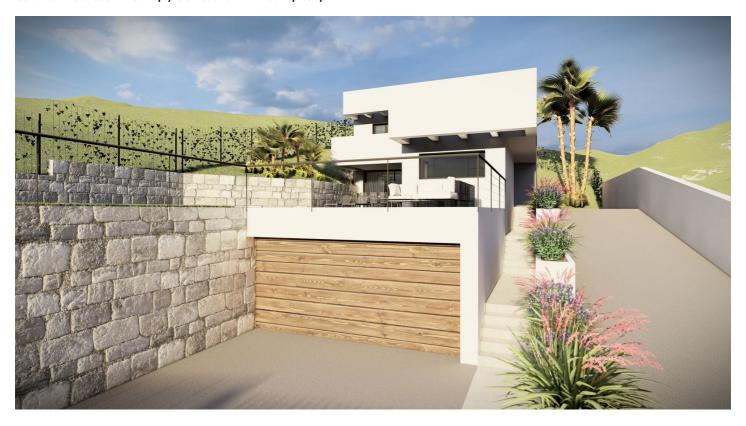

## Costa del Sol, Benalmádena

Are you looking for a lot to build your dream home?

This is your chance! You will love this spectacular project WITH READY LICENSE for a detached single-family house. Located in Benalmadena, Malaga, this land has unbeatable views and an area of 690 m2. In addition, it has approximately 212 m2 built distributed on two floors over a large basement. Access from the street is through the basement, where you will find a staircase to access the other levels and an outside ramp to access by car to the first floor.

To adapt to the topographic conditions present, the two floors of the house are built on a large basement that serves as a base and manages to raise the house to a higher level, where a more friendly adaptation to the terrain and a maximum use of outdoor spaces is achieved.

Access from the street can communicate with the basement, where you can ascend to the other levels by a staircase. On one of the exterior sides, a ramp is projected, allowing access with the car to the first floor level.