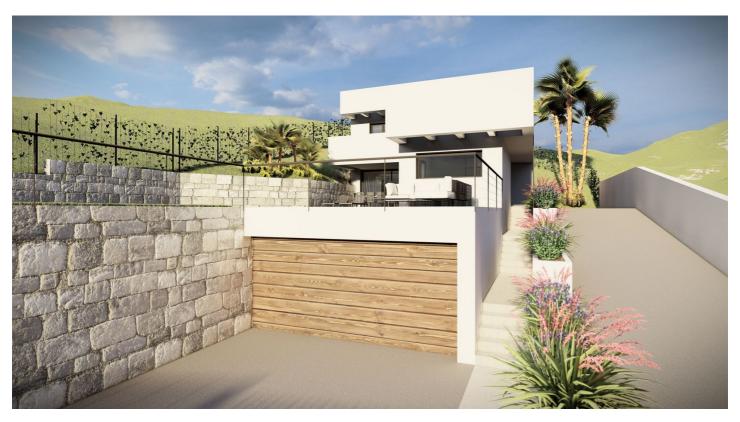

## Costa del Sol, Benalmádena

Are you looking for a lot to build your dream home?

This is your chance! You will love this spectacular project WITH READY LICENSE for a detached single-family house. Located in Benalmadena, Malaga, this land has unbeatable views and an area of 690 m2. In addition, it has approximately 212 m2 built distributed on two floors over a large basement. Access from the street is through the basement, where you will find a staircase to access the other levels and an outside ramp to access by car to the first floor.

To adapt to the topographic conditions present, the two floors of the house are built on a large basement that serves as a base and manages to raise the house to a higher level, where a more friendly adaptation to the terrain and a maximum use of outdoor spaces is achieved.

Access from the street can communicate with the basement, where you can ascend to the other levels by a staircase. On one of the exterior sides, a ramp is projected, allowing access with the car to the first floor level.