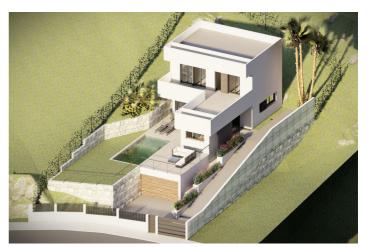

## Costa del Sol, Benalmádena

Are you looking for a lot to build your dream home?

This is your chance! You will love this spectacular project WITH READY LICENSE for a detached single-family house. Located in Benalmadena, Malaga, this land has unbeatable views and an area of 690 m2. In addition, it has approximately 212 m2 built distributed on two floors over a large basement. Access from the street is through the basement, where you will find a staircase to access the other levels and an outside ramp to access by car to the first floor.

To adapt to the topographic conditions present, the two floors of the house are built on a large basement that serves as a base and manages to raise the house to a higher level, where a more friendly adaptation to the terrain and a maximum use of outdoor spaces is achieved.

Access from the street can communicate with the basement, where you can ascend to the other levels by a staircase. On one of the exterior sides, a ramp is projected, allowing access with the car to the first floor level.

On the second floor, above the basement, the day area is mostly quiet, and can be distributed in an open kitchen, dining room and living room, and a toilet, plus a studio with its own bathroom. This floor can be directly related to the outdoor pool area, achieving a wonderful space for enjoyment in the most private part of the plot.

The upper floor corresponds to the sleeping area, consisting of two bedrooms, a bathroom and a bedroom with private bathroom.

If you want to experience maximum tranquility in your property do not miss this opportunity to build the house of your dreams.