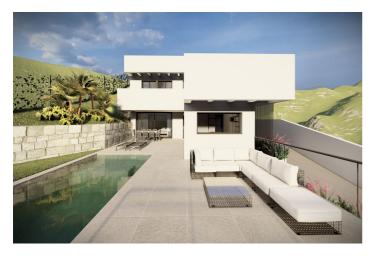

On the second floor, above the basement, the day area is mostly quiet, and can be distributed in an open kitchen, dining room and living room, and a toilet, plus a studio with its own bathroom. This floor can be directly related to the outdoor pool area, achieving a wonderful space for enjoyment in the most private part of the plot.

The upper floor corresponds to the sleeping area, consisting of two bedrooms, a bathroom and a bedroom with private bathroom.

If you want to experience maximum tranquility in your property do not miss this opportunity to build the house of your dreams.