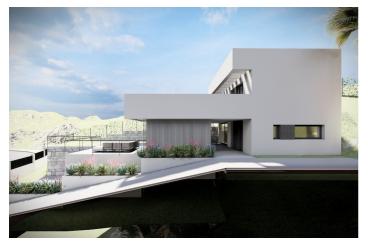

## Costa del Sol, Benalmádena

Are you looking for a lot to build your dream home?

This is your chance! You will love this spectacular project WITH READY LICENSE for a detached single-family house. Located in Benalmadena, Malaga, this land has unbeatable views and an area of 690 m2. In addition, it has approximately 212 m2 built distributed on two floors over a large basement. Access from the street is through the basement, where you will find a staircase to access the other levels and an outside ramp to access by car to the first floor.

To adapt to the topographic conditions present, the two floors of the house are built on a large basement that serves as a base and manages to raise the house to a higher level, where a more friendly adaptation to the terrain and a maximum use of outdoor spaces is achieved.