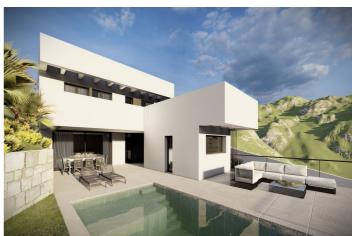

On the second floor, above the basement, the day area is mostly quiet, and can be distributed in an open kitchen, dining room and living room, and a toilet, plus a studio with its own bathroom. This floor can be directly related to the outdoor pool area, achieving a wonderful space for enjoyment in the most private part of the plot.

The upper floor corresponds to the sleeping area, consisting of two bedrooms, a bathroom and a bedroom with private bathroom.

If you want to experience maximum tranquility in your property do not miss this opportunity to build the house of your dreams.