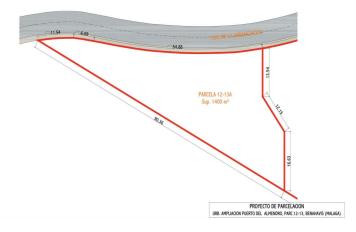

## Residential Plot for sale in Benahavís, Benahavís

749 000 €

Ссылка: R4808110 Размер участка:  $1\,400\text{m}^2$  Размер сборки:  $544\text{m}^2$ 