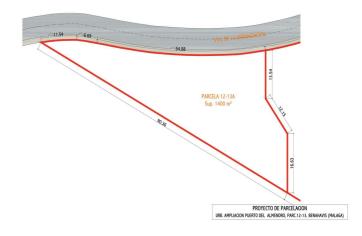

## Residentiele Percelen te koop in Benahavís, Benahavís

749.000€

Referentie: R4808110 Plotgrootte: 1.400m<sup>2</sup> Perceelgrootte: 544m<sup>2</sup>