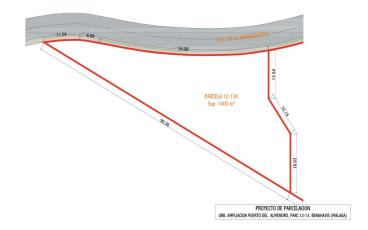

## Residential Plot for sale in Benahavís, Benahavís

**Reference:** R4808110 **Plot Size:** 1,400m<sup>2</sup> **Build Size:** 544m<sup>2</sup>

## Costa del Sol, Benahavís

Location: Benahavis, Puerto Del Almendro, gated community - La Resina with sea views and license to build in place

Spacious plot located in a privileged position, ideal for those seeking the best of both worlds: peace, tranquility, and panoramic views of the surrounding landscape, along with sea views, yet very close to all amenities. The proximity to San Pedro and Puerto Banús ensures easy and quick access to a wide range of services, shops, restaurants, and entertainment options.