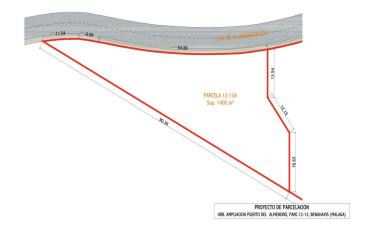

## Residential Plot til salg i Benahavís, Benahavís

**Reference:** R4808110 **Plot Size:** 1.400m<sup>2</sup> **Byg Størrelse:** 544m<sup>2</sup>